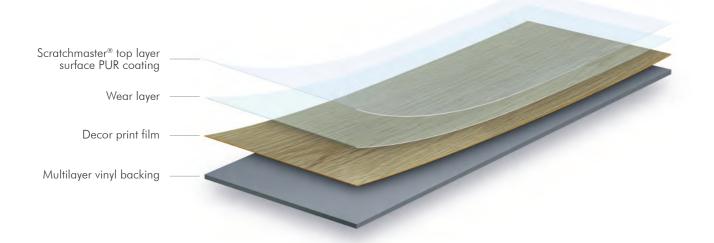

With its ultra-strong coating and highly efficient top layer, Invictus® luxury vinyl flooring offers outperforming wear protection. The Scratchmaster® top layer will make your luxury vinyl floor withstand busy family life with kids and pets.

#### Overview strengths

With its ultra-strong coating and highly efficient top layer, Invictus® luxury vinyl flooring offers outperforming wear protection. The Scratchmaster® top layer will make your luxury vinyl floor withstand busy family life with kids and pets.