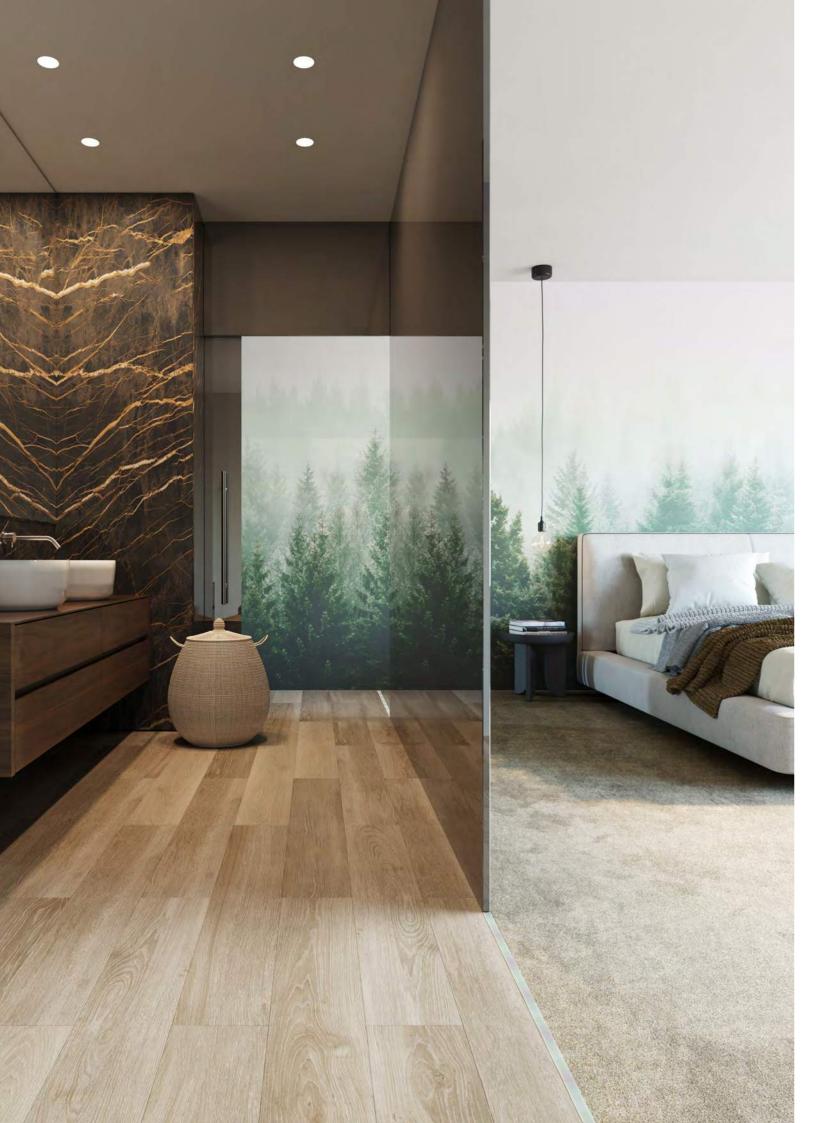

Your Invictus® luxury vinyl floor will be a striking style feature in your home. Choose from a large variety of designs – including true-to-nature wood planks and realistic stone look tiles, or make a bold statement with an intricate pattern.

Because it's waterproof, Invictus® luxury vinyl flooring is perfectly suited for your bathroom, kitchen and hall. And for any other room, naturally.

Caring for your Invictus® luxury vinyl floor is as easy as it gets: a damp mop will do. And for daily maintenance, the Invictus® Starter Pack contains all you need.

Designs so lifelike, they will have you look twice. From natural wood look to striking stone tile pattern, there's an Invictus® luxury vinyl floor for all decorating styles.

No subfloor preparation is needed before installing your Invictus® Maximus Click floor. The rigid character of the planks and tiles will even out most imperfections.