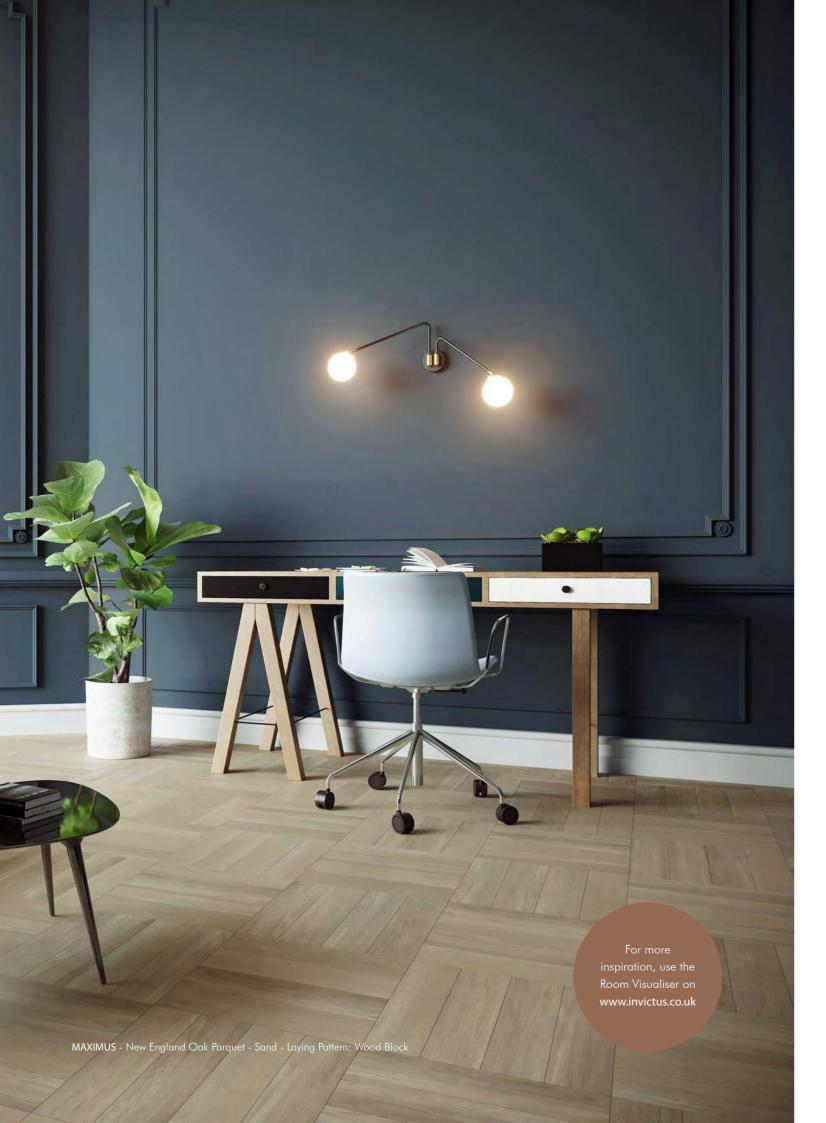

# New England Oak Parquet

Oak design luxury vinyl planks for a breezy, relaxed look. A variegated oak pattern in soft and subtle colours.