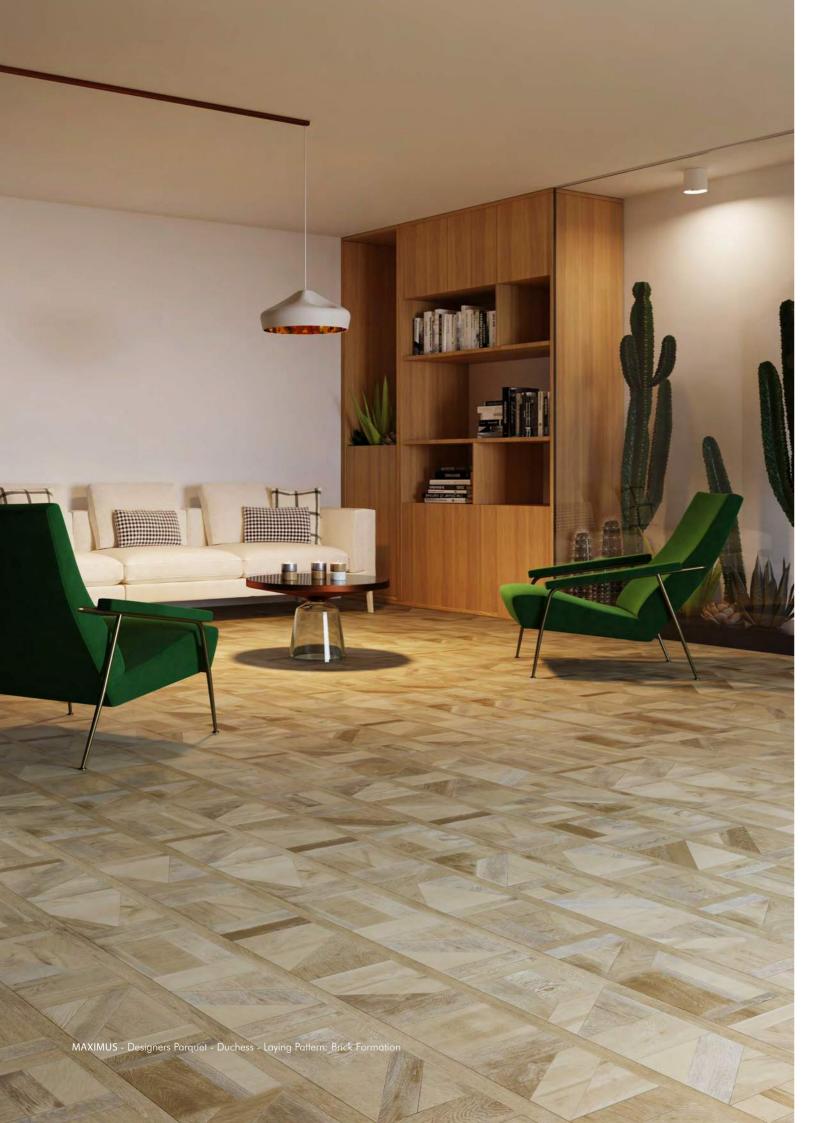

### Designers Parquet

Designers Parquet with an attractive pattern that exudes grandeur. A modern approach to a classic wood design.

228 x 1524mm / 9" x 60"

# INVICTUS° LUXURY VINYL FLOORING: THE IDEAL CHOICE FOR COMMERCIAL USE

For commercial purposes as well, Invictus® luxury vinyl flooring is the ideal choice. Designed to withstand even the heaviest commercial use – such as care, hospitality, office and retail environments – Invictus® Maximus and Maximus Click are sure to fulfill all technical requirements, all the while offering a vast range of exclusive designs in either planks or tiles.