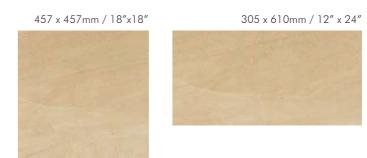

#### Concrete Crush

Stone design luxury vinyl tiles for a full blown exposed concrete look.

A modern plain tile design in a light or dark tone.

305 x 610mm / 12" x 24"

Charcoal

#### Concrete Crush

Stone design luxury vinyl tiles for a full blown exposed concrete look.

A modern plain tile design in a light or dark tone.

305 x 610mm / 12" x 24"

Smoke

Charcoal