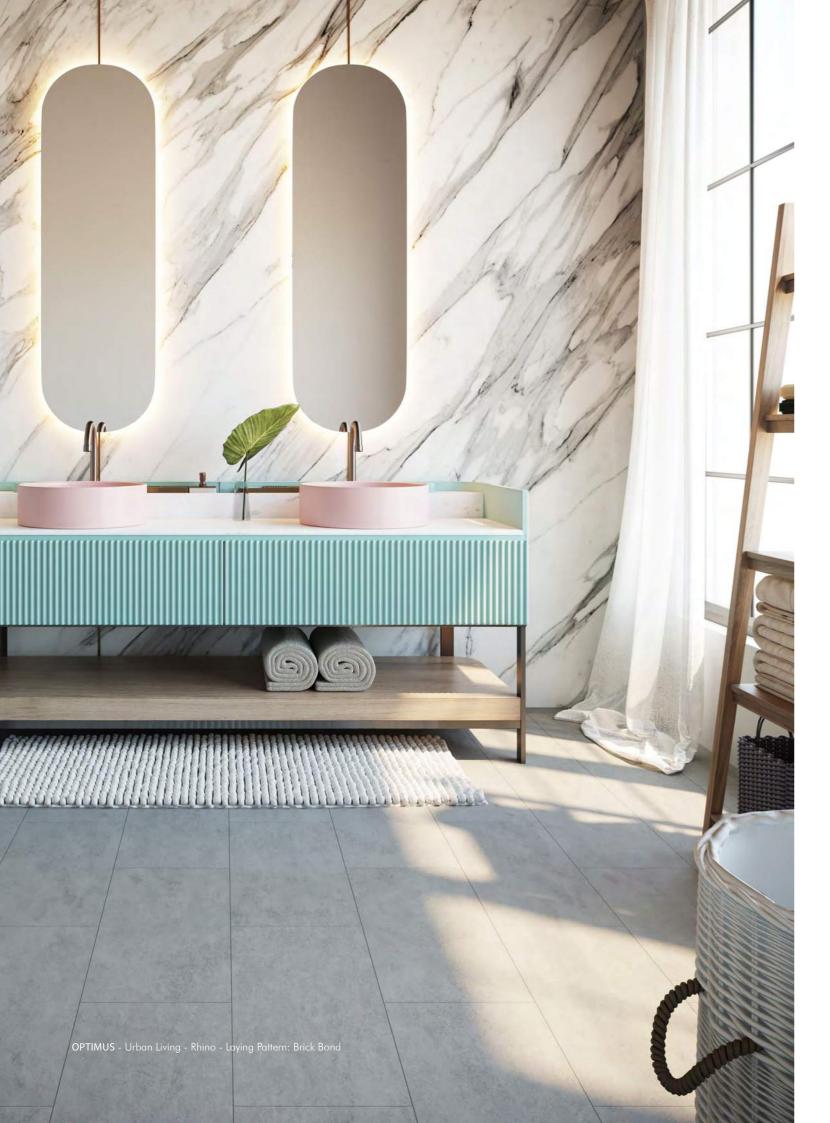

# Urban Living

Stone design luxury vinyl tiles that are cool and classy at once.

A truly urban feel in either warm or cool grey.

305 x 610mm / 12" x 24"

Pebble

Rhino