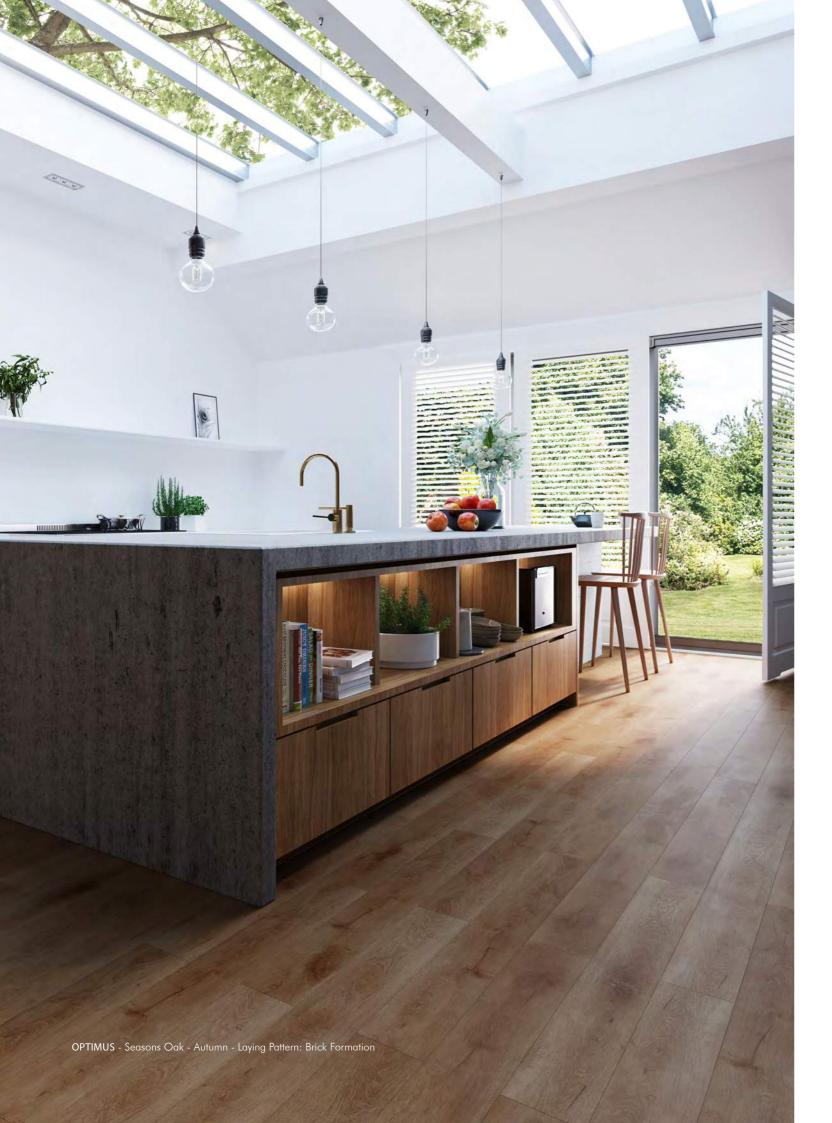

r with matching borders.

228 x 228mm / 9"x9"









Decor - Smoke Border - Char

#### Concrete Crush

Stone design luxury vinyl tiles for a full blown exposed concrete look.

A modern plain tile design in a light or dark tone.

305 x 610mm / 12" x 24"





Charcoal









#### Concrete Crush

Stone design luxury vinyl tiles for a full blown exposed concrete look.

A modern plain tile design in a light or dark tone.

305 x 610mm / 12" x 24"





Smoke

Charcoal













# OPTIMUS<sup>®</sup> COLLECTION

Invictus® Optimus stands for luxury vinyl planks and tiles with a wear layer of 0.30mm. They offer excellent value for money and are designed to effortlessly withstand the challenges of daily family life.















More information about Invictus® strengths on pages 6 and 82.



#### Seasons Oak

Oak design luxury vinyl planks that shine throughout the year.

A distinctive oak pattern with a hint of grey.

178 x 1219mm / 7" x 48"



Winter



Autumn



Summer



Spring











# Cottage Oak

Oak design luxury vinyl planks that create a warm atmosphere.

A traditional oak pattern in warm colours.

178 x 1219mm / 7" x 48"



Natural



Cognac



Honey



Trufflo







# Urban Living

Stone design luxury vinyl tiles that are cool and classy at once.

A truly urban feel in either warm or cool grey.

305 x 610mm / 12" x 24"



Pebble



Rhino







# Lovely Limestone

Stone design luxury vinyl tiles with the luminosity of limestone.

A classic stone design making a bold statement.

305 x 610mm / 12"x 24"



Pearl









#### Snowdon Slate

Slate stone design l