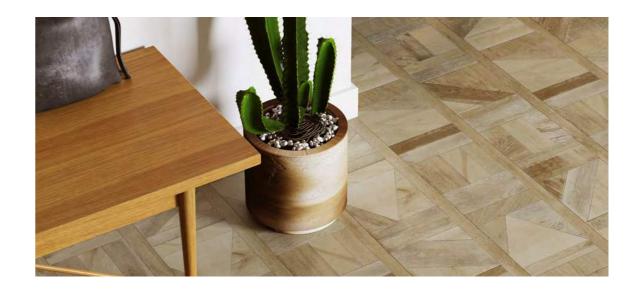

### Designers Parquet

Designers Parquet with an attractive pattern that exudes grandeur. A modern approach to a classic wood design.

228 x 1524mm / 9" x 60"