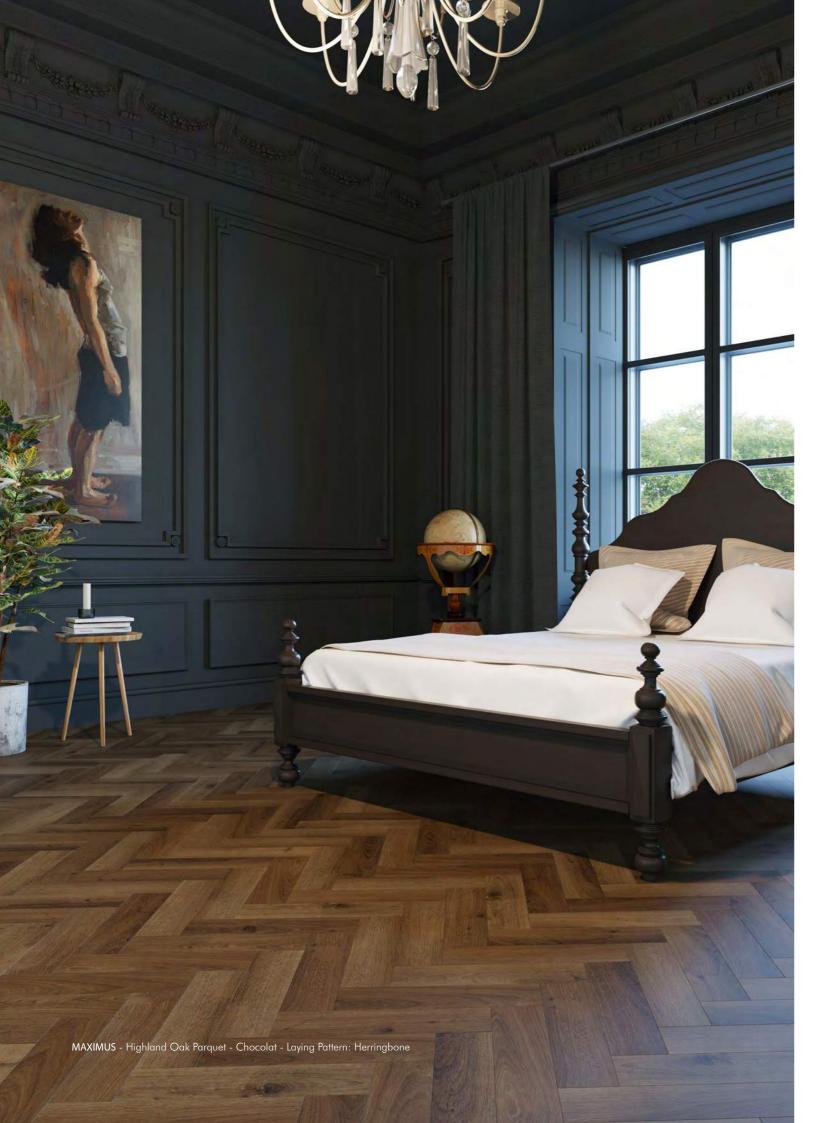

# Highland Oak Parquet

Oak design luxury vinyl planks that take you to the summit of style.

A remarkable oak pattern in rustic colours.

# Highland Oak

Oak design luxury vinyl planks that take you to the summit of style. A remarkable oak pattern in rustic colours.

178 x 1219mm / 7" x 48"

Roasted

Chocolate

Canyon

Frosted