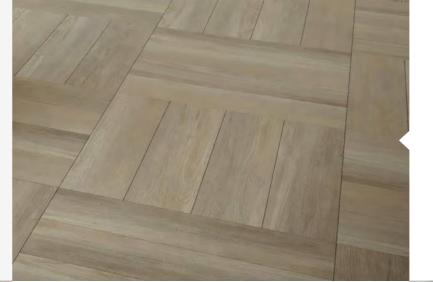

### Designers Parquet

Designers Parquet with an attractive pattern that exudes grandeur. A modern approach to a classic wood design.

228 x 1524mm / 9" x 60"

The XL planks make the best of the attractive pattern. The dimensions of the planks increase the feeling of grandeur and will not fail to impress.