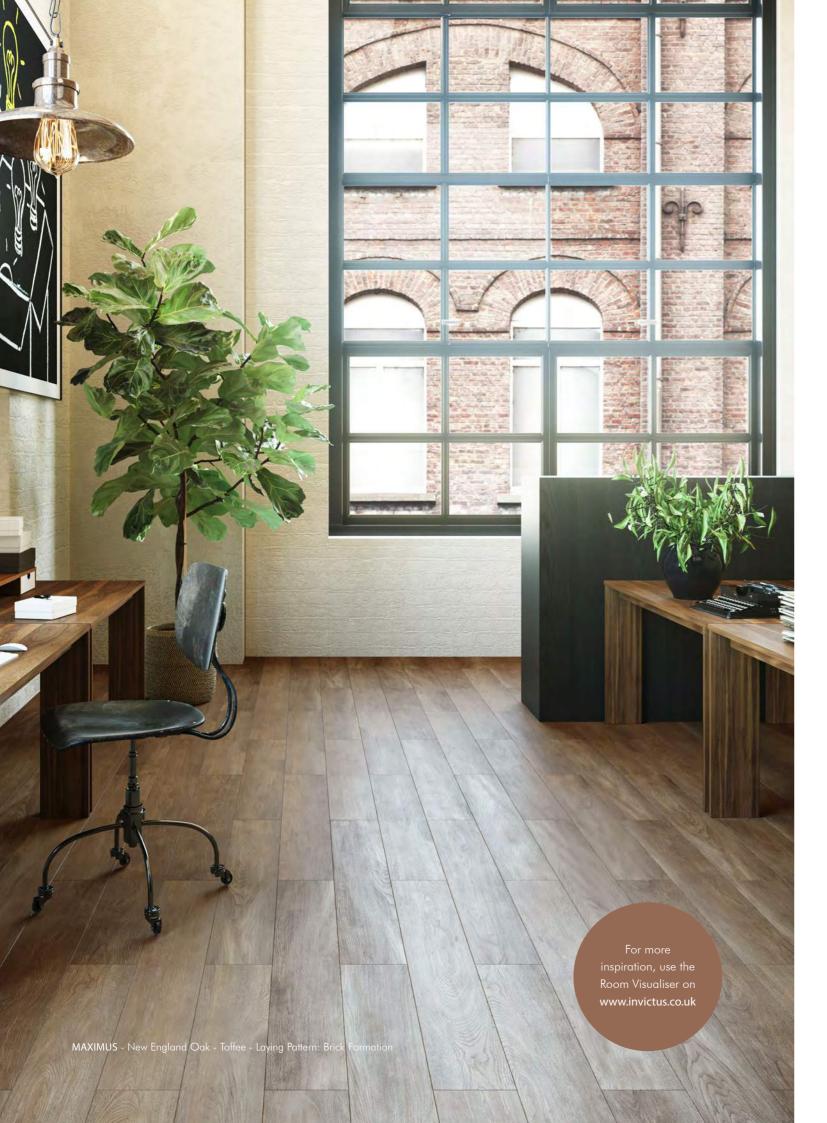

# MAXIMUS<sup>®</sup> COLLECTION

Invictus® Maximus consists of luxury vinyl planks and tiles with a wear layer of 0.55mm. They offer excellent wear resistance and durability, which makes them suited even for heavy commercial use such as care, hospitality, office and retail.

# New England Oak

Oak design luxury vinyl planks for a breezy, relaxed look. A variegated oak pattern in soft and subtle colours.

178 x 1219mm / 7" x 48"

Dusk