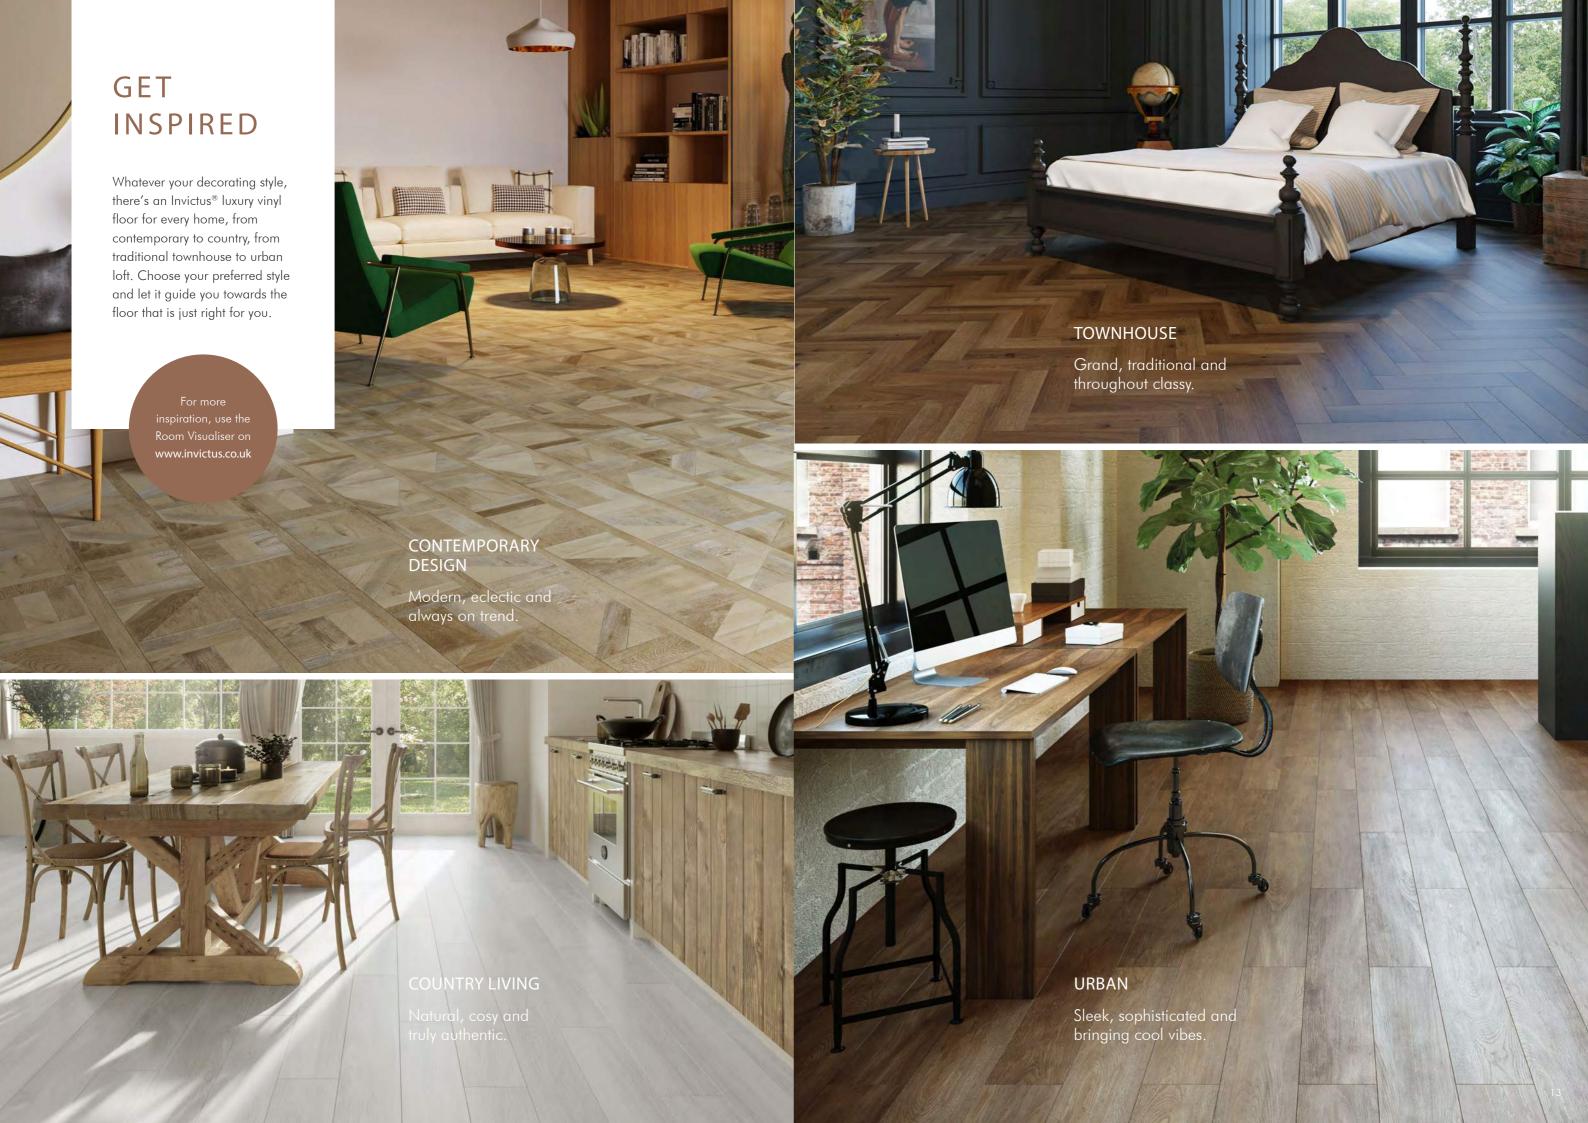

Your Invictus® luxury vinyl floor will be a striking style feature in your home. Choose from a large variety of designs – including true-to-nature wood planks and realistic stone look tiles, or make a bold statement with an intricate pattern.

Invictus® Optimus performs so well, that it comes with a 20-year warranty. Invictus® Maximus and Maximus Click deliver an extraordinary performance and benefit from a 25-year warranty.

Designs so lifelike, they will have you look twice. From natural wood look to striking stone tile pattern, there's an Invictus® luxury vinyl floor for all decorating styles.

Designs so lifelike, they will have you look twice. From natural wood look to striking stone tile pattern, there's an Invictus® luxury vinyl floor for all decorating styles.

No subfloor preparation is needed before installing your Invictus® Maximus Click floor. The rigid character of the planks and tiles will even out most imperfections.