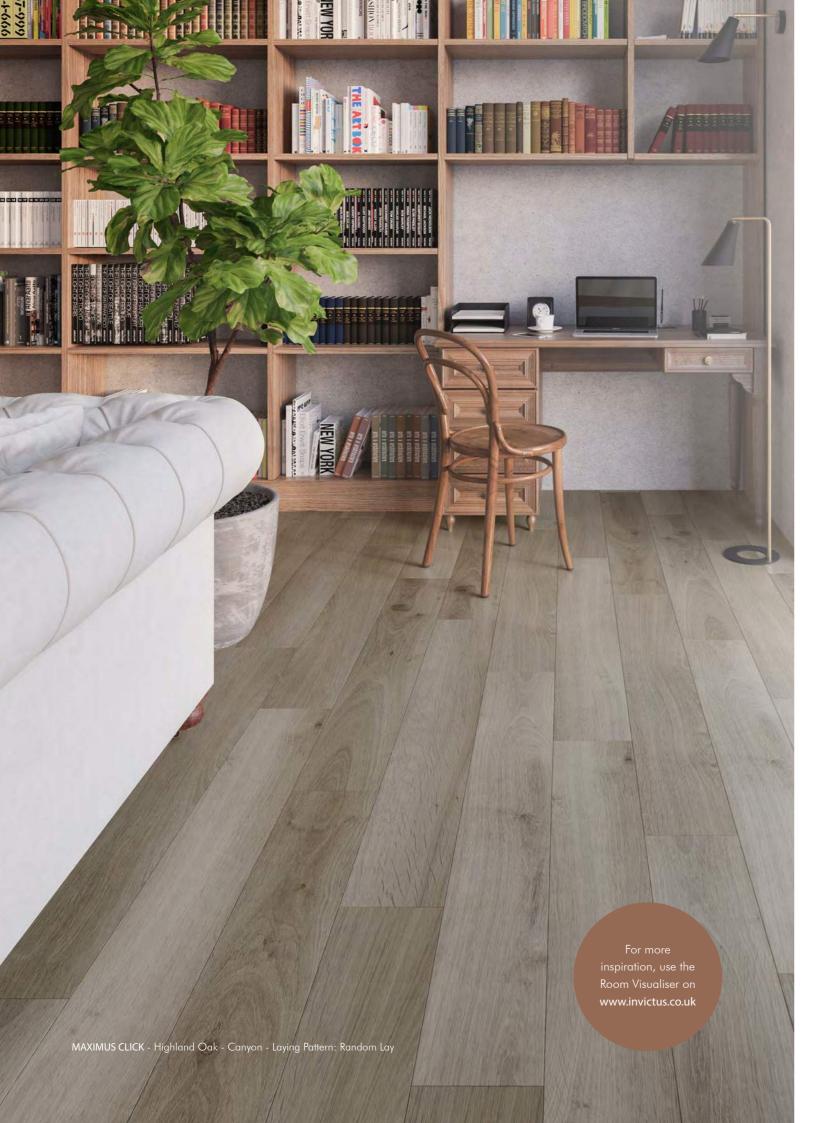

# Highland Oak

Oak design luxury vinyl planks that take you to the summit of style. A remarkable oak pattern in rustic colours.

178 x 1219mm / 7" x 48"

Roasted

Chocolate

Canyon

Frosted

# Highland Oak

Oak design luxury vinyl planks that take you to the summit of style. A remarkable oak pattern in rustic colours.

178 x 1213mm / 7" x 47.75"

Classic

Roasted

Chocolate

Canyon

Frosted