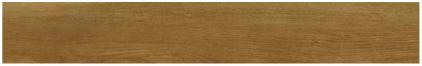

# New England Oak

Oak design luxury vinyl planks for a breezy, relaxed look. A variegated oak pattern in soft and subtle colours.

178 x 1219mm / 7" x 48"

Dusk