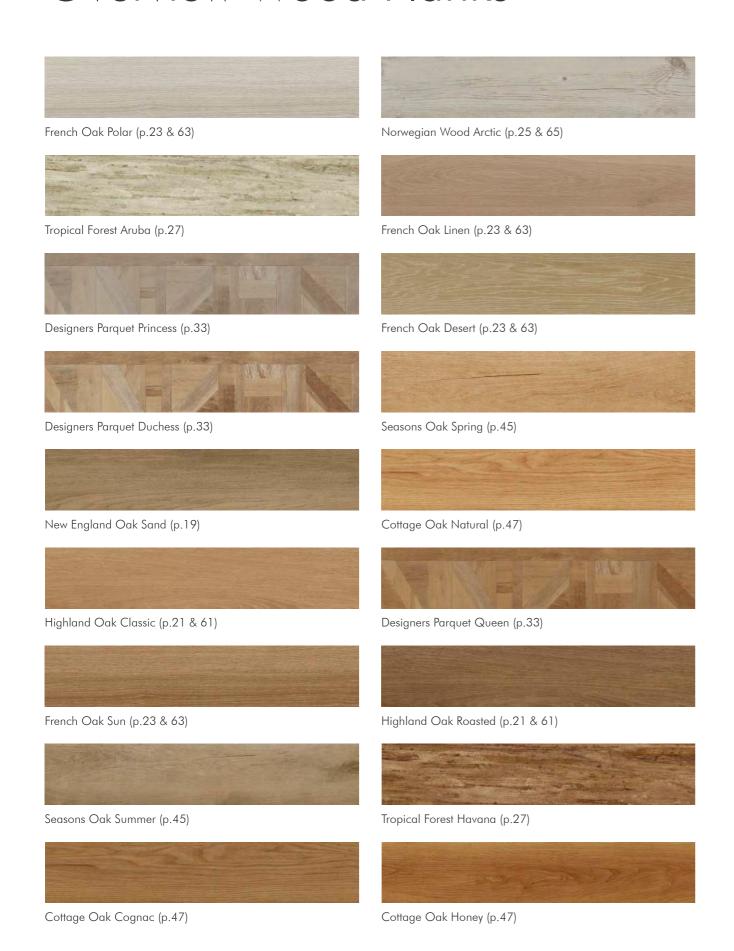

#### Overview Wood Planks

# New England Oak

Oak design luxury vinyl planks for a breezy, relaxed look. A variegated oak pattern in soft and subtle colours.

178 x 1219mm / 7" x 48"

Dusk

#### French Oak

Oak design luxury vinyl planks with a dash of understated class.

A limed oak pattern in soft colours.

178 x 1219mm / 7" x 48"

Linen

Deser

oun

Almond

# New England Oak Parquet

Oak design luxury vinyl planks for a breezy, relaxed look. A variegated oak pattern in soft and subtle colours.

### Designers Parquet

Designers Parquet with an attractive pattern that exudes grandeur. A modern approach to a classic wood design.

228 x 1524mm / 9" x 60"

# Cottage Oak

Oak design luxury vinyl planks that create a warm atmosphere.

A traditional oak pattern in warm colours.

178 x 1219mm / 7" x 48"

Natural

Cognac

Honey

Trufflo