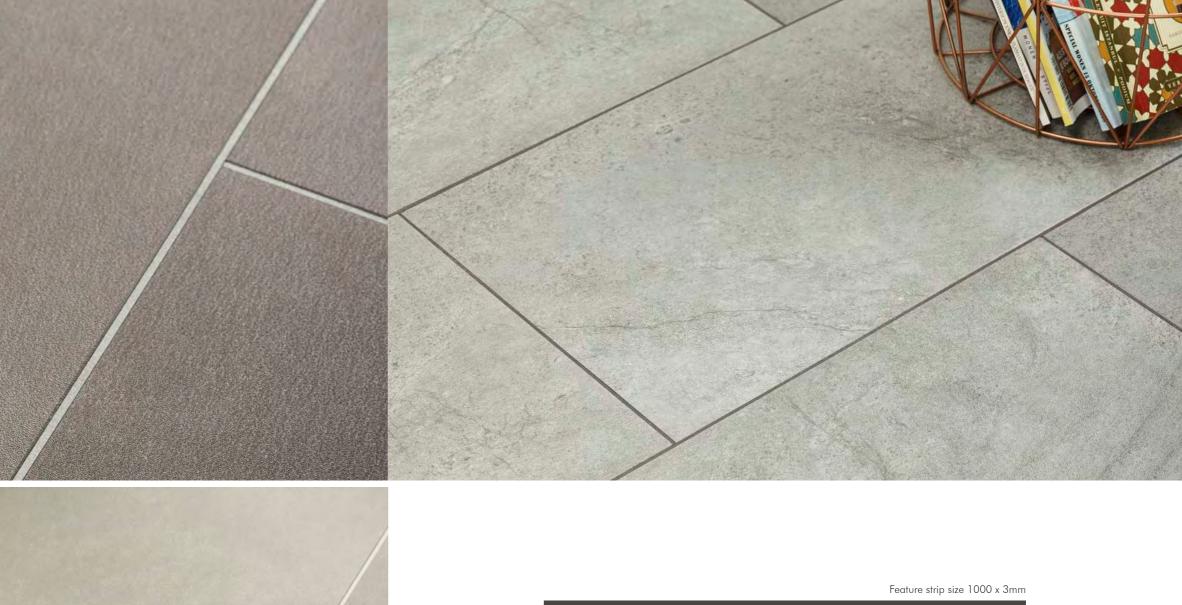

#### FEATURE STRIPS

Invictus® luxury vinyl flooring comes with optional feature strips that leave no decorating wish unfulfilled. Choose tone-ontone feature strips to add an elegant touch to the floor pattern. Or embellish your luxury vinyl floor with contrasting feature strips for an eye-catching effect. The result is a stunning floor in either wood or stone design, that will have you look twice.

|          | Feature strip size 1000 x 3mm |
|----------|-------------------------------|
| Charcoal |                               |
|          |                               |
| Rhino    |                               |
|          |                               |
| Oyster   |                               |
|          |                               |
| Cream    |                               |
|          |                               |
| White    |                               |