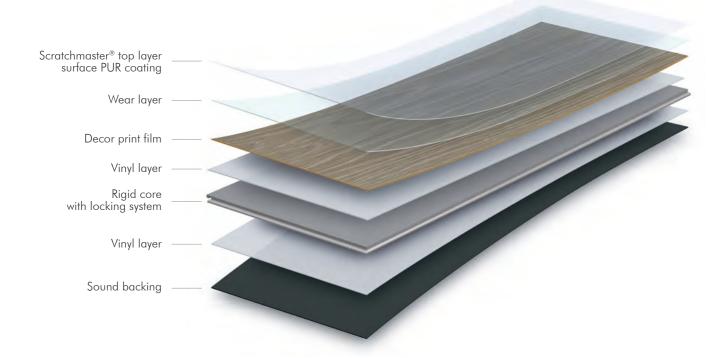

#### PRODUCT COMPOSITION

Rigid core SPC vinyl flooring with sound insulating underlay attached

#### **INVICTUS®** MAXIMUS CLICK IS A RIGID CLICK LUXURY VINYL **FLOORING**

Invictus® Maximus Click is luxury vinyl flooring to be installed using the click system. The outstanding rigid material of Invictus® Maximus Click is a far cry from seemingly similar but lesser quality products, and therefore guarantees an unseen level of dimensional stability.

#### The advantages of Invictus® Maximus Click luxury vinyl flooring:

- Thanks to its high locking strength and dimensional stability, it is a favourite with professional installers and DIY enthusiasts alike. The click system makes the rigid wood design planks and stone look tiles easy to install – and to remove, should you wish to reuse your floor elsewhere. Installation does not require the use of specialized tools: a utility knife is all you need. There's no better choice for a quick and dust free overhaul of your floor, without using any adhesives.
- With Invictus® Maximus Click planks or tiles, preparing the subfloor is superfluous. The rigid material is very forgiving and will hide tile joints and most imperfections such as cracks and high and low spots. The result is a perfectly smooth surface.
- Invictus® Maximus Click has an attached underlay, that enhances the acoustic benefits of your floor. On top of that, the underlay helps even out subfloor imperfections.
- There's a 100% matching scotia for each Invictus® Maximus Click design. Each scotia is made with the same luxury vinyl flooring material as used for the planks and tiles, resulting in a perfect colour match. It will not only cover the necessary expansion gap but also adds an elegant finishing touch.