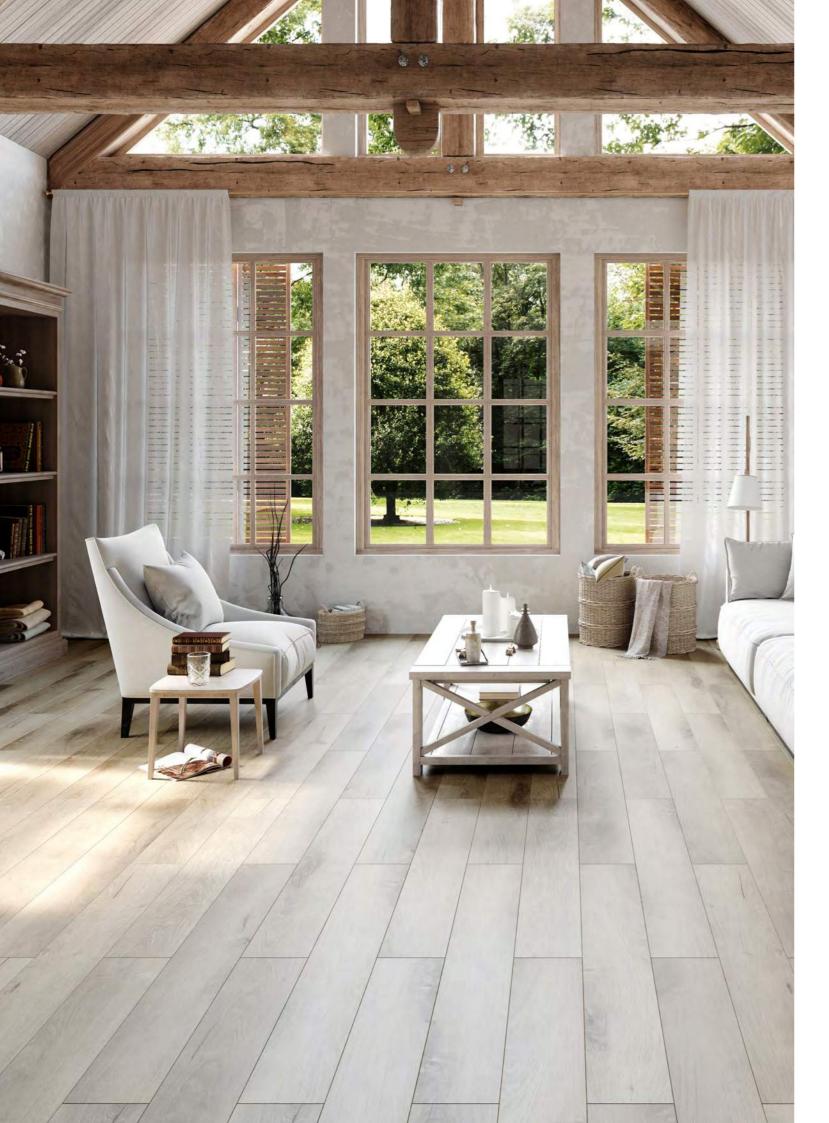

Your Invictus® luxury vinyl floor will be a striking style feature in your home. Choose from a large variety of designs – including true-to-nature wood planks and realistic stone look tiles, or make a bold statement with an intricate pattern.

Designs so lifelike, they will have you look twice. From natural wood look to striking stone tile pattern, there's an Invictus® luxury vinyl floor for all decorating styles.

No subfloor preparation is needed before installing your Invictus® Maximus Click floor. The rigid character of the planks and tiles will even out most imperfections.