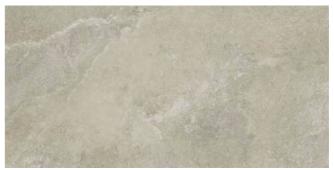

# Lovely Limestone

Stone design luxury vinyl tiles with the luminosity of limestone.

A classic stone design making a bold statement.

305 x 610mm / 12"x 24"

Pearl