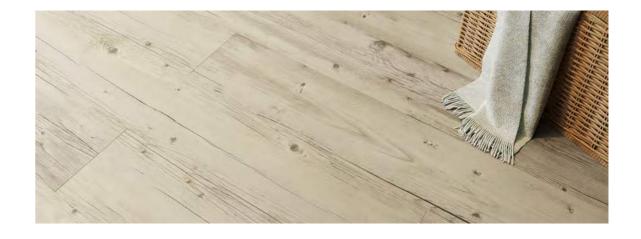

# New England Oak

Oak design luxury vinyl planks for a breezy, relaxed look. A variegated oak pattern in soft and subtle colours.

178 x 1219mm / 7" x 48"

Dusk

# Highland Oak

Oak design luxury vinyl planks that take you to the summit of style. A remarkable oak pattern in rustic colours.

178 x 1219mm / 7" x 48"

Roasted

Chocolate

Canyon

Frosted