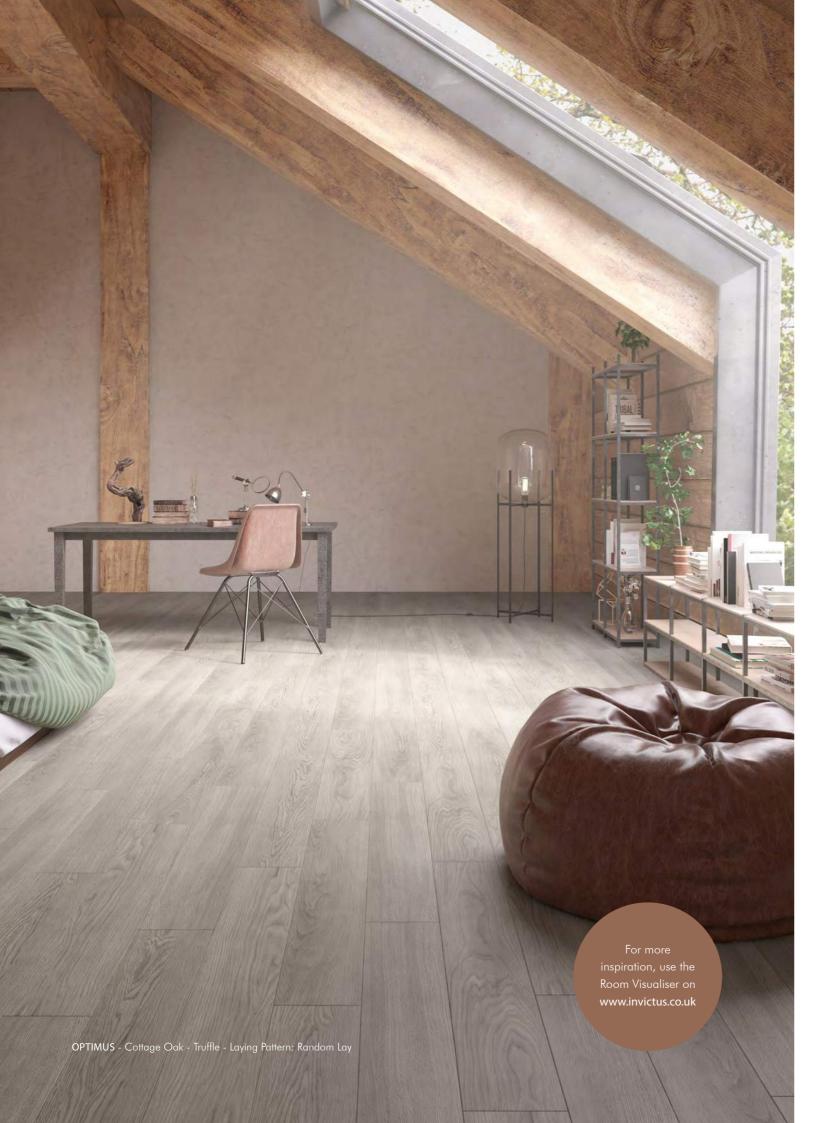

# Cottage Oak

Oak design luxury vinyl planks that create a warm atmosphere.

A traditional oak pattern in warm colours.

178 x 1219mm / 7" x 48"

Natural

Cognac

Honey

Trufflo