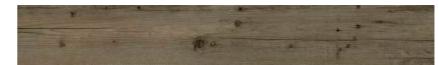

# New England Oak

Oak design luxury vinyl planks for a breezy, relaxed look. A variegated oak pattern in soft and subtle colours.

178 x 1219mm / 7" x 48"

Dusk

### Norwegian Wood

Pine design luxury vinyl planks with a striking character. A rustic pine pattern in multitoned colours.

178 x 1219mm / 7" x 48"