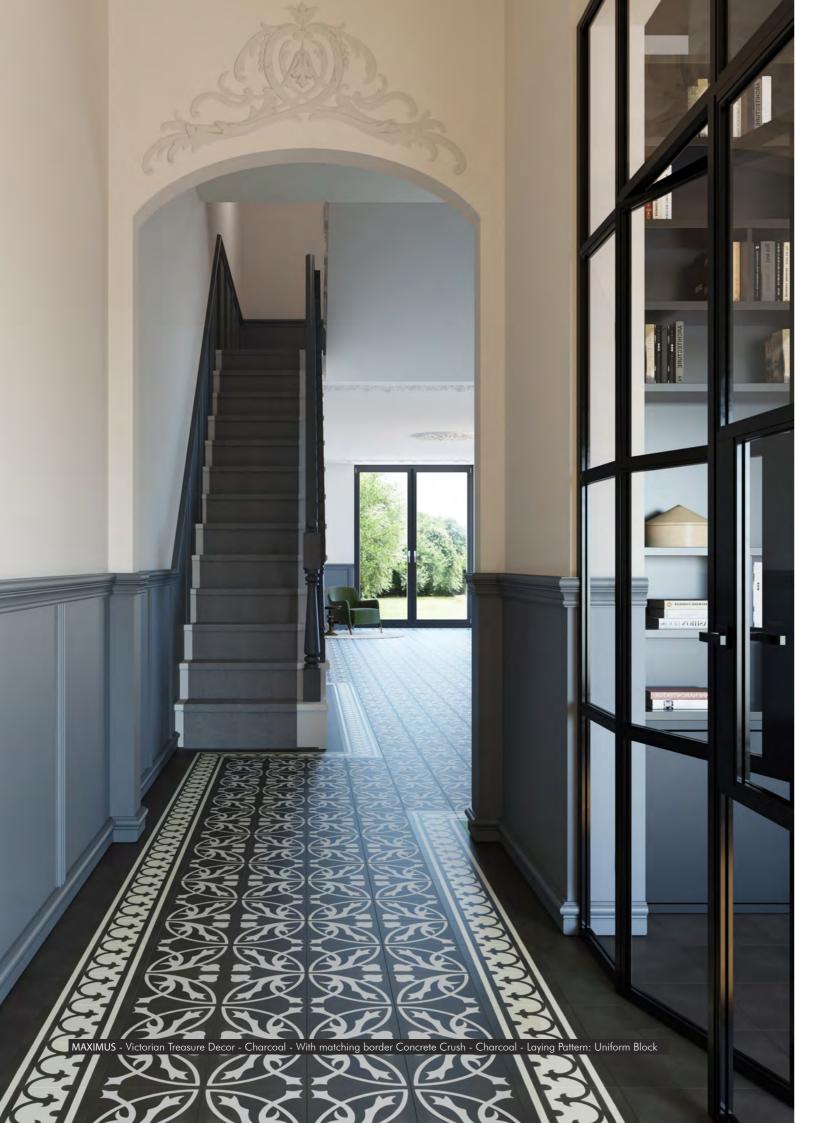

#### Victorian Treasure

Stone design luxury vinyl tiles for a vintage cement tile look. A classy statement floor, alone or with matching borders.

228 x 228mm / 9"x9"

Decor - Smoke Border - Char