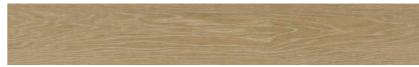

# New England Oak

Oak design luxury vinyl planks for a breezy, relaxed look. A variegated oak pattern in soft and subtle colours.

178 x 1219mm / 7" x 48"

Dusk