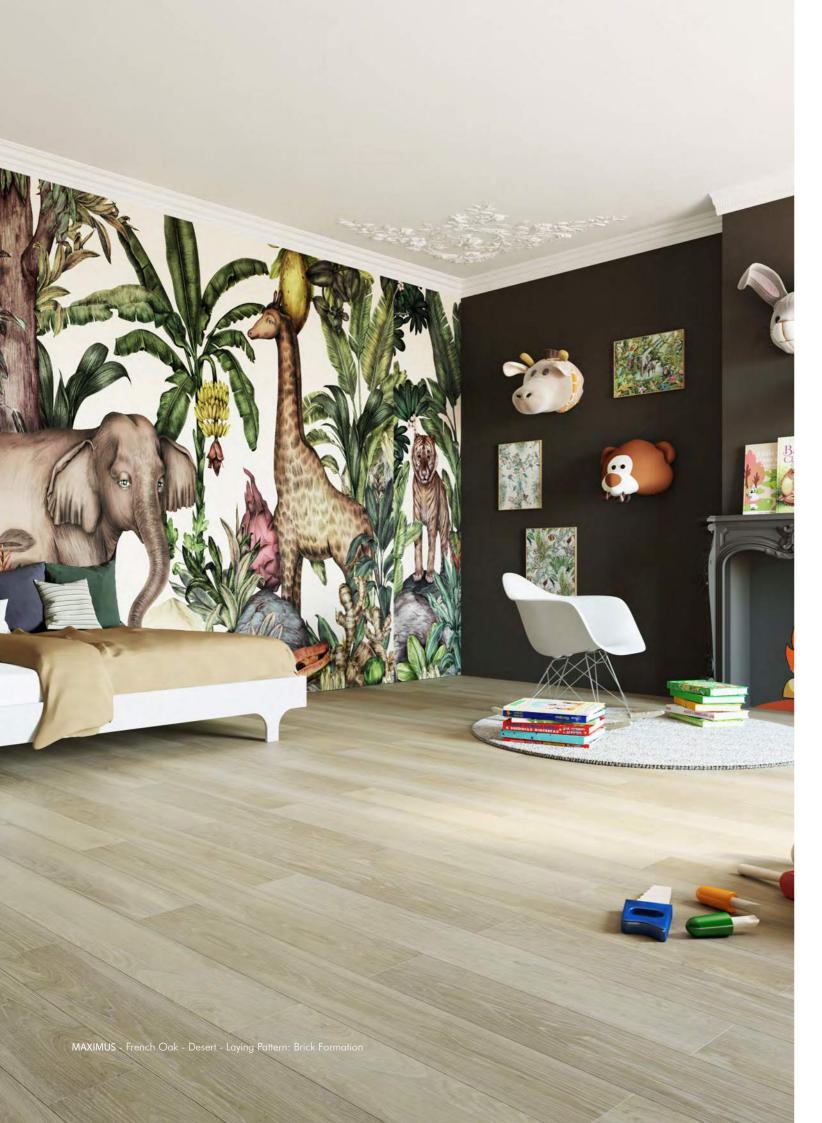

# MAXIMUS<sup>®</sup> COLLECTION

Invictus® Maximus consists of luxury vinyl planks and tiles with a wear layer of 0.55mm. They offer excellent wear resistance and durability, which makes them suited even for heavy commercial use such as care, hospitality, office and retail.

#### French Oak

Oak design luxury vinyl planks with a dash of understated class.

A limed oak pattern in soft colours.

178 x 1219mm / 7" x 48"

Linen

Deser

oun

Almond

#### French Oak

Oak design luxury vinyl planks with a dash of understated class.

A limed oak pattern in soft colours.

178 x 1213mm / 7" x 47.75"

Almond

Polar

Linen

Desert