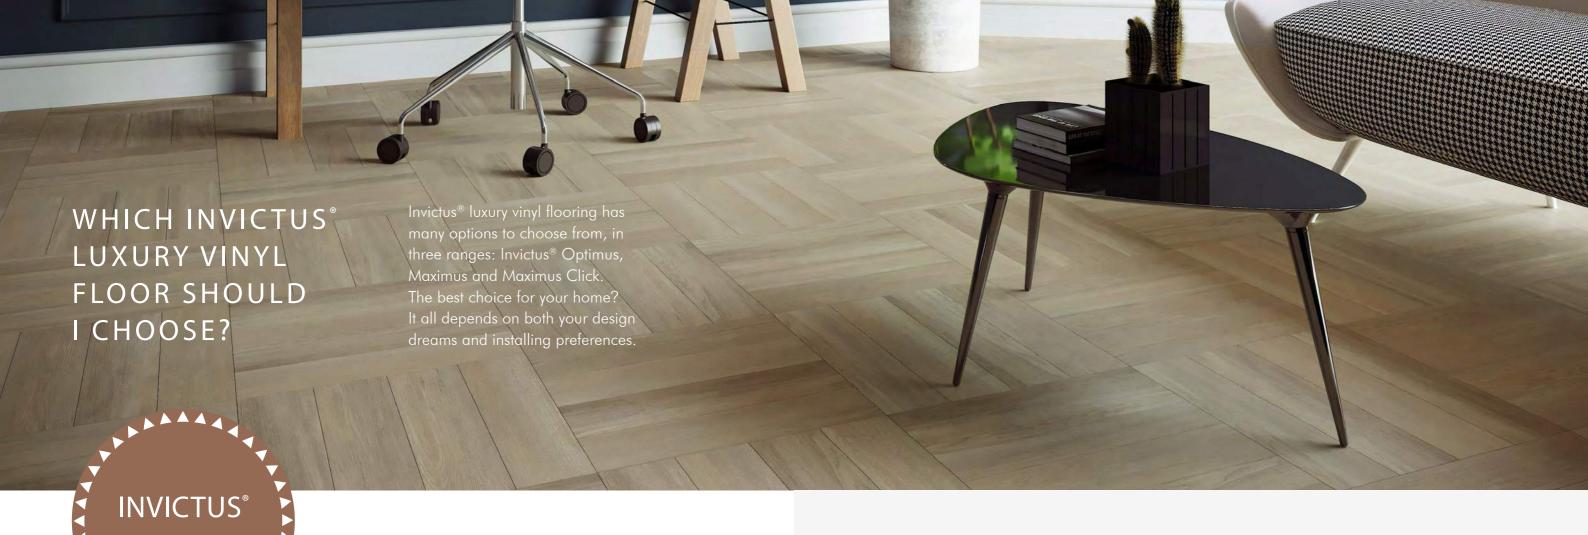

#### INVICTUS° OPTIMUS AND MAXIMUS ARE DRYBACK LUXURY VINYL FLOORINGS

Invictus<sup>®</sup> Dryback luxury vinyl flooring comes in two ranges:

- 1 Invictus<sup>®</sup> Optimus stands for luxury vinyl planks and tiles with a wear layer of 0.30mm. They offer excellent value for money and are designed to effortlessly withstand the challenges of daily family life.
- 2 Invictus\* Maximus consists of luxury vinyl planks and tiles with a wear layer of 0.55mm. They offer excellent wear resistance and durability, which makes them suited even for heavy commercial use such as care, hospitality, office and retail.

#### The advantages of Invictus® Dryback luxury vinyl flooring:

- It is the professional installer's premium choice. Whether consisting of wood design planks or stone look tiles, Dryback flooring will offer a superb performance for many years to come. The floor is glued directly to the subfloor, resulting in exceptional dimensional stability.
- No decorating wish remains unfulfilled: create original patterns or add embellishments like feature strips for a tone-on-tone or contrasting grout effect. The result is a stunning floor in either wood or stone design, that will have you look twice.
- Dryback flooring is the ideal solution for installing on top of an existing floor. Installation of the planks and tiles on a leveled floor is easy, dust free and does not require the use of specialized tools: a utility knife is all you need. And no need to adapt the doors: because of its limited thickness, your new floor will easily fit underneath.