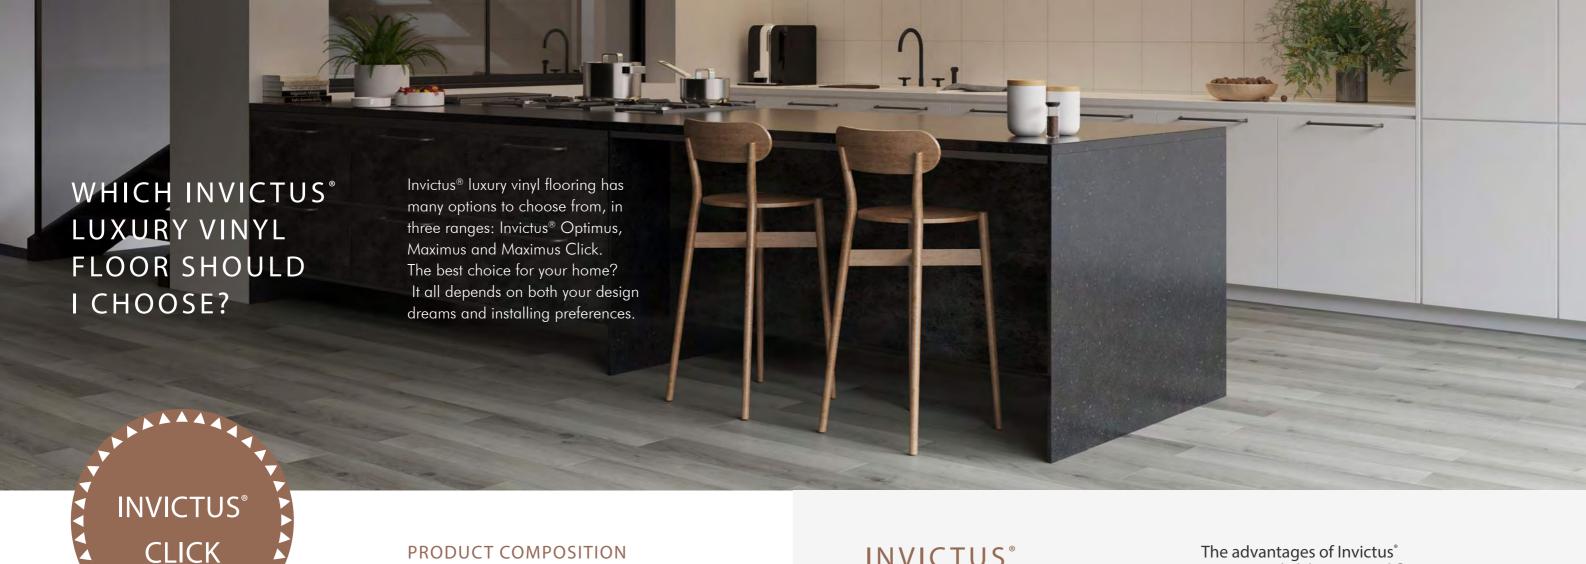

#### INVICTUS° OPTIMUS AND MAXIMUS ARE DRYBACK LUXURY VINYL FLOORINGS

Invictus<sup>®</sup> Dryback luxury vinyl flooring comes in two ranges:

- 1 Invictus<sup>®</sup> Optimus stands for luxury vinyl planks and tiles with a wear layer of 0.30mm. They offer excellent value for money and are designed to effortlessly withstand the challenges of daily family life.
- 2 Invictus\* Maximus consists of luxury vinyl planks and tiles with a wear layer of 0.55mm. They offer excellent wear resistance and durability, which makes them suited even for heavy commercial use such as care, hospitality, office and retail.

#### **INVICTUS®** MAXIMUS CLICK IS A RIGID CLICK LUXURY VINYL **FLOORING**

Invictus® Maximus Click is luxury vinyl flooring to be installed using the click system. The outstanding rigid material of Invictus® Maximus Click is a far cry from seemingly similar but lesser quality products, and therefore guarantees an unseen level of dimensional stability.

# MAXIMUS CLICK® COLLECTION

Invictus® Maximus Click consists of luxury vinyl planks and tiles with a wear layer of 0.55mm to be installed using the click system. They offer excellent wear resistance and durability, which makes them suited even for heavy commercial use such as care, hospitality, office and retail.