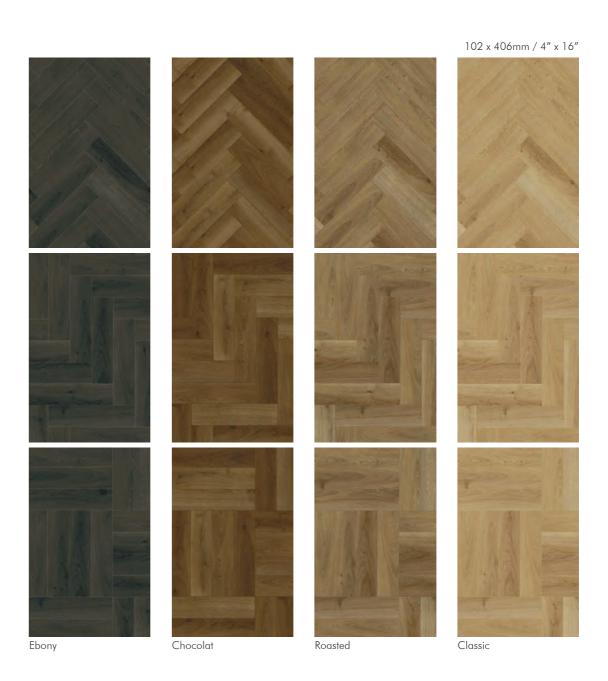

# Highland Oak Parquet

Oak design luxury vinyl planks that take you to the summit of style.

A remarkable oak pattern in rustic colours.

# Highland Oak

Oak design luxury vinyl planks that take you to the summit of style. A remarkable oak pattern in rustic colours.

178 x 1219mm / 7" x 48"

Roasted

Chocolate

Canyon

Frosted