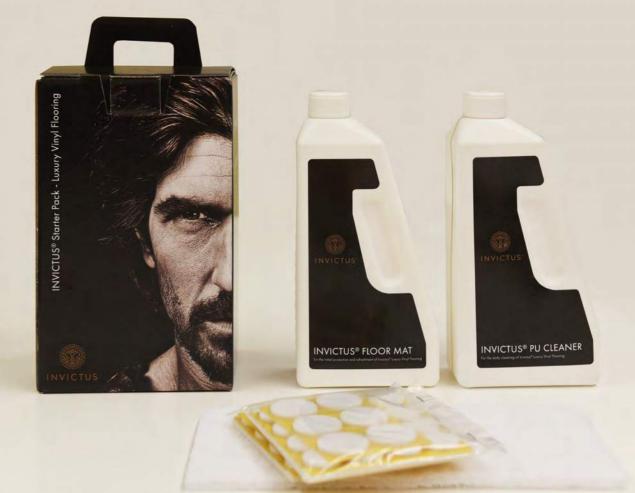

# KEEP YOUR INVICTUS® LUXURY VINYL FLOOR IN MINT CONDITION

All you need to keep your Invictus® luxury vinyl floor in mint condition for years to come, is one small box: The Invictus® Starter Pack.

#### Right after installing

You may want to unpack the Starter Pack right away and take out the Invictus® PU cleaner to eliminate all traces of the installing. We advise you to also use Invictus® Floor Mat to apply an extra matt anti-slip protective finish.

#### Daily cleaning

The Invictus® Starter Pack is ideal for daily cleaning. When mopping the floor – remember, it is waterproof –, make sure to dilute some Invictus® PU Cleaner in the water. It will remove all traces of daily family life, like dirt and shoe marks, without leaving any residue. To quickly refresh your floor, use diluted Invictus® Floor Mat.

#### Tips & tricks

With Scratchmaster®, there's little risk of scratching your Invictus® floor. Still, you can further minimize the risk: fit your furniture and chairs with the gliders available in the Starter Pack, and lift instead of dragging when moving furniture. To avoid staining – even if unlikely – it's a good idea to wipe away spills as soon as they happen.