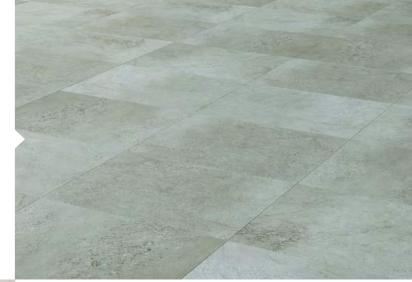

#### Concrete Crush

Stone design luxury vinyl tiles for a full blown exposed concrete look.

A modern plain tile design in a light or dark tone.

305 x 610mm / 12" x 24"

Charcoal

#### Concrete Crush

Stone design luxury vinyl tiles for a full blown exposed concrete look.

A modern plain tile design in a light or dark tone.

305 x 610mm / 12" x 24"

Smoke

Charcoal