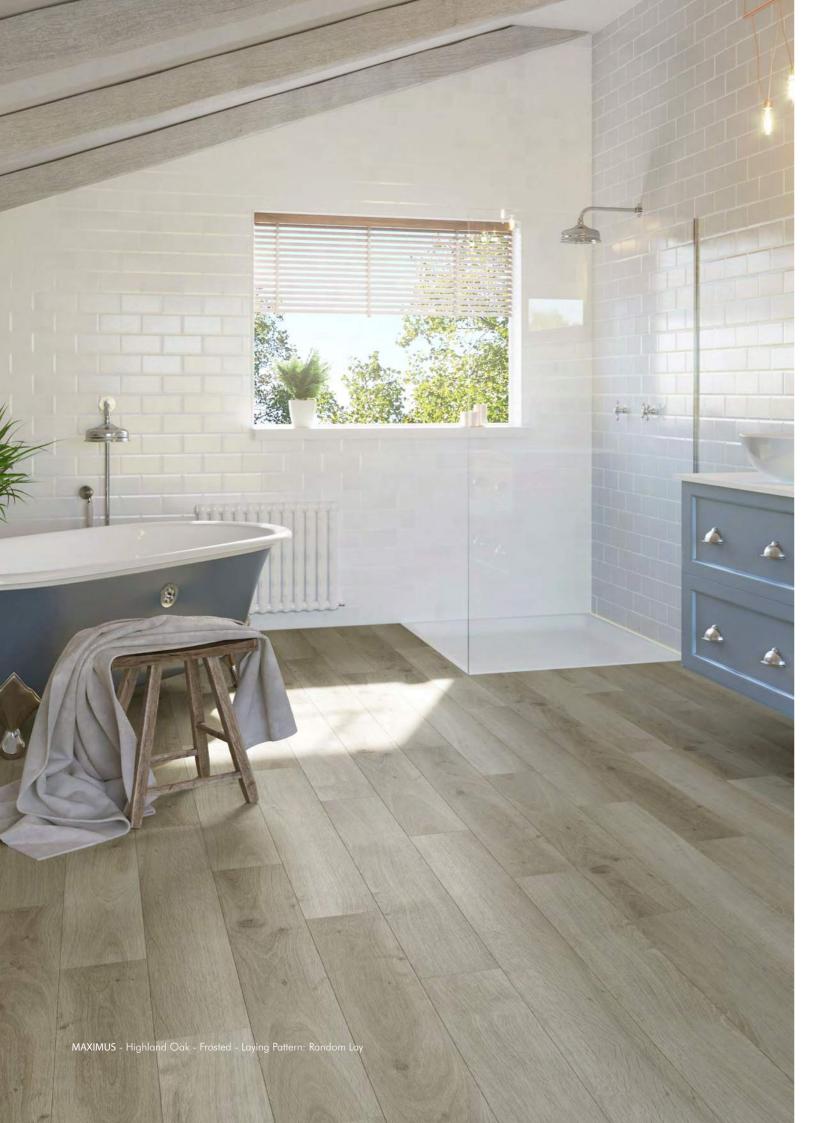

# Highland Oak

Oak design luxury vinyl planks that take you to the summit of style. A remarkable oak pattern in rustic colours.

178 x 1219mm / 7" x 48"

Roasted

Chocolate

Canyon

Frosted

# Highland Oak

Oak design luxury vinyl planks that take you to the summit of style. A remarkable oak pattern in rustic colours.

178 x 1213mm / 7" x 47.75"

Classic

Roasted

Chocolate

Canyon

Frosted