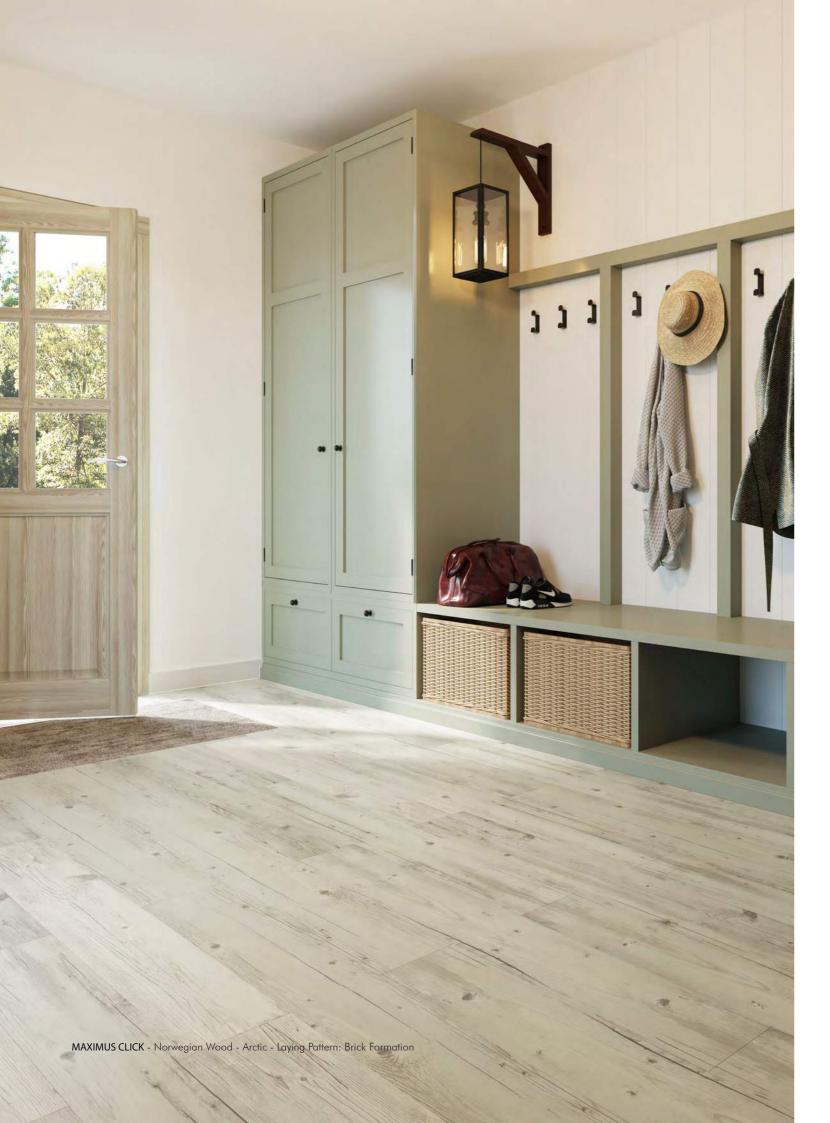

### Norwegian Wood

Pine design luxury vinyl planks with a striking character. A rustic pine pattern in multitoned colours.

178 x 1219mm / 7" x 48"

### Norwegian Wood

Pine design luxury vinyl planks with a striking character. A rustic pine pattern in multitoned colours.

178 x 1213mm / 7" x 47.75"