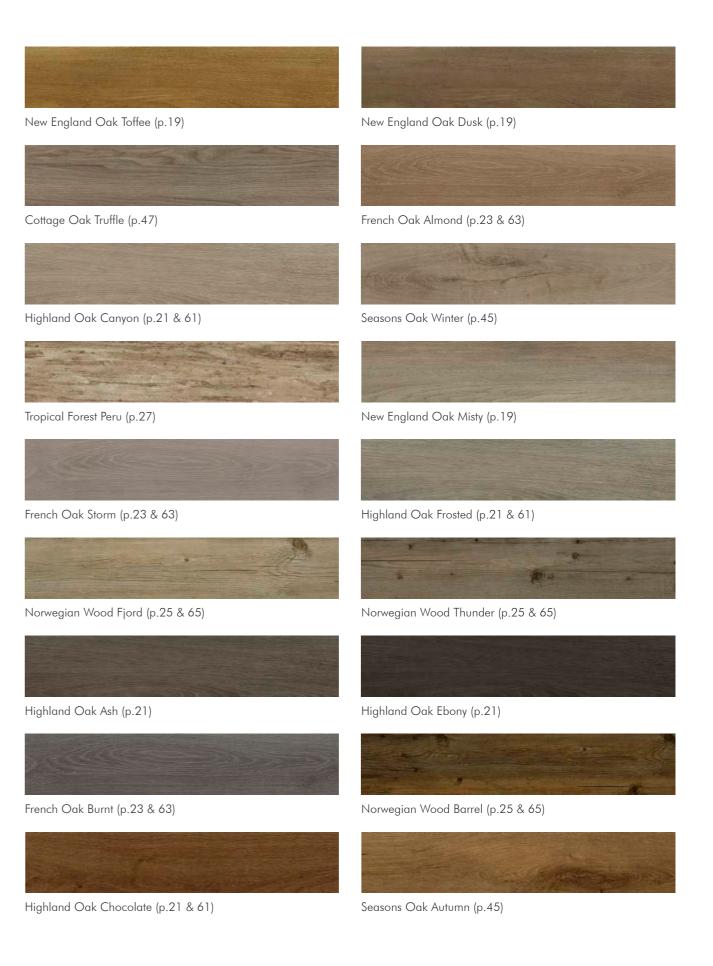

# New England Oak Misty (p.29)

New England Oak Sand (p.29)

Highland Oak Chocolat (p.31)

New England Oak Dusk (p.29)

Highland Oak Classic (p.31)

New England Oak Toffee (p.29)

Highland Oak Ebony (p.31)

# Highland Oak

Oak design luxury vinyl planks that take you to the summit of style. A remarkable oak pattern in rustic colours.

178 x 1219mm / 7" x 48"

Roasted

Chocolate

Canyon

Frosted

#### French Oak

Oak design luxury vinyl planks with a dash of understated class.

A limed oak pattern in soft colours.

178 x 1219mm / 7" x 48"

Linen

Deser

oun

Almond

Burnt

Storm

### Norwegian Wood

Pine design luxury vinyl planks with a striking character. A rustic pine pattern in multitoned colours.

178 x 1219mm / 7" x 48"

#### Seasons Oak

Oak design luxury vinyl planks that shine throughout the year.

A distinctive oak pattern with a hint of grey.

178 x 1219mm / 7" x 48"

Winter

Autumn

Summer

Spring