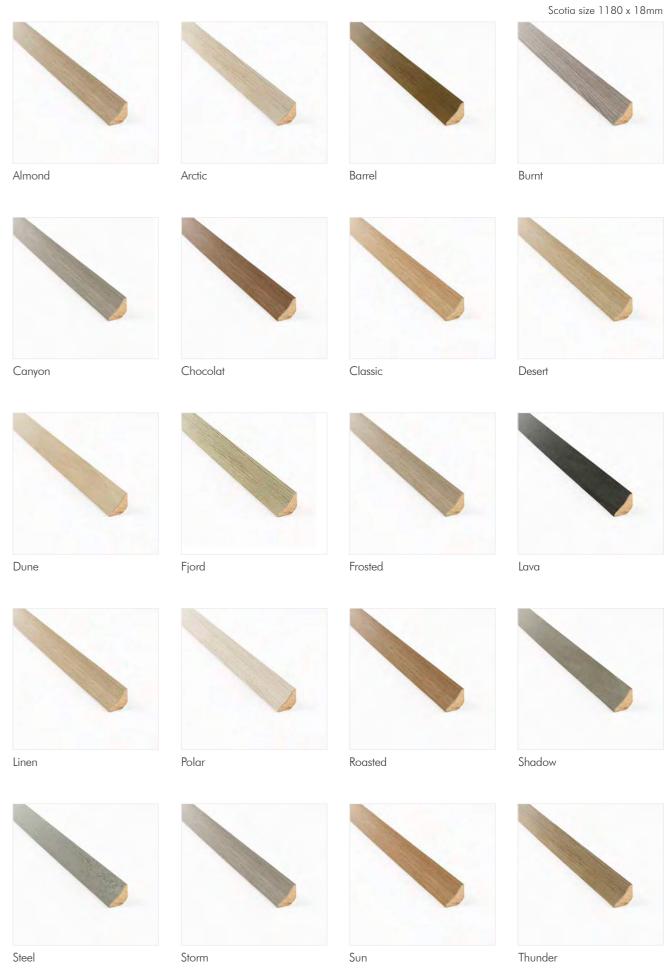

Grant your Invictus® Maximus Click luxury vinyl floor a high-quality finish by adding a 100% matching scotia. It will both cover the expansion gap and perfectly match the colour and design of your floor.

#### The advantages of Invictus® Maximus Click luxury vinyl flooring:

- Thanks to its high locking strength and dimensional stability, it is a favourite with professional installers and DIY enthusiasts alike. The click system makes the rigid wood design planks and stone look tiles easy to install – and to remove, should you wish to reuse your floor elsewhere. Installation does not require the use of specialized tools: a utility knife is all you need. There's no better choice for a quick and dust free overhaul of your floor, without using any adhesives.
- With Invictus® Maximus Click planks or tiles, preparing the subfloor is superfluous. The rigid material is very forgiving and will hide tile joints and most imperfections such as cracks and high and low spots. The result is a perfectly smooth surface.
- Invictus® Maximus Click has an attached underlay, that enhances the acoustic benefits of your floor. On top of that, the underlay helps even out subfloor imperfections.
- There's a 100% matching scotia for each Invictus® Maximus Click design. Each scotia is made with the same luxury vinyl flooring material as used for the planks and tiles, resulting in a perfect colour match. It will not only cover the necessary expansion gap but also adds an elegant finishing touch.