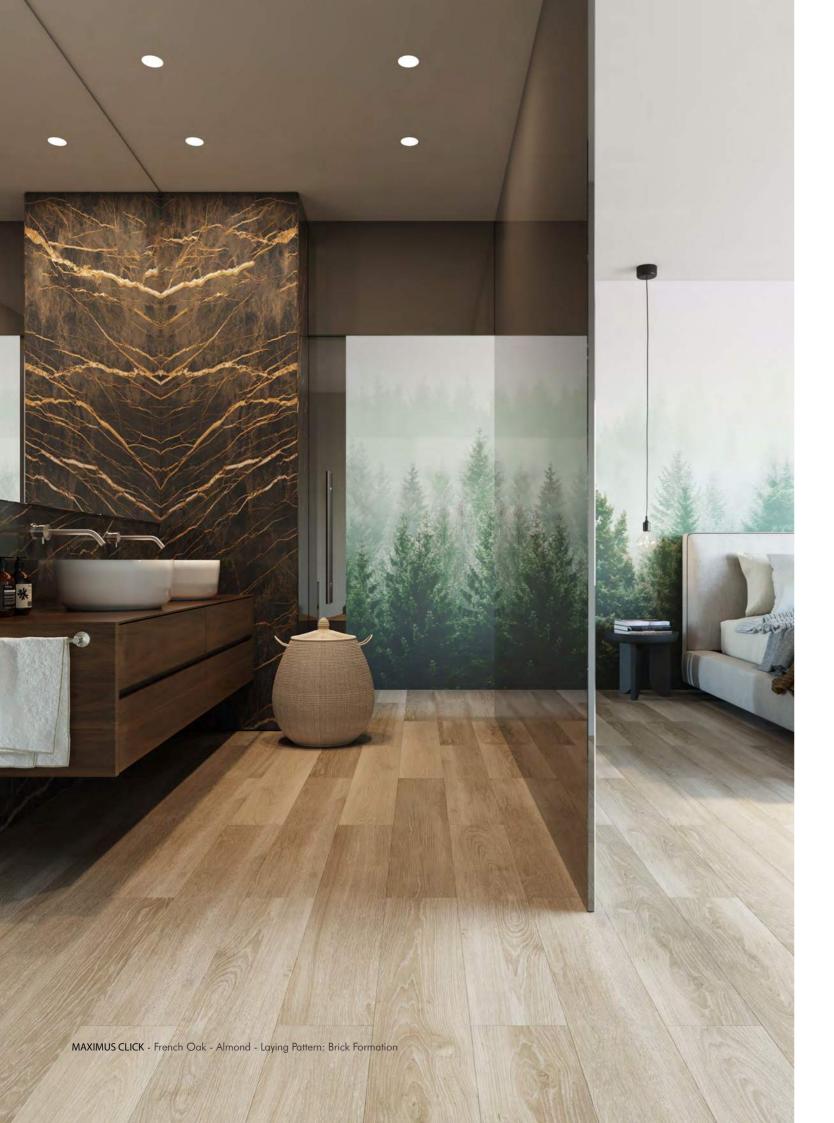

# MAXIMUS<sup>®</sup> COLLECTION

Invictus® Maximus consists of luxury vinyl planks and tiles with a wear layer of 0.55mm. They offer excellent wear resistance and durability, which makes them suited even for heavy commercial use such as care, hospitality, office and retail.

#### French Oak

Oak design luxury vinyl planks with a dash of understated class.

A limed oak pattern in soft colours.

178 x 1219mm / 7" x 48"

Linen

Deser

oun

Almond

#### French Oak

Oak design luxury vinyl planks with a dash of understated class.

A limed oak pattern in soft colours.

178 x 1213mm / 7" x 47.75"

Almond

Polar

Linen

Desert

# INVICTUS° LUXURY VINYL FLOORING: THE IDEAL CHOICE FOR COMMERCIAL USE

For commercial purposes as well, Invictus® luxury vinyl flooring is the ideal choice. Designed to withstand even the heaviest commercial use – such as care, hospitality, office and retail environments – Invictus® Maximus and Maximus Click are sure to fulfill all technical requirements, all the while offering a vast range of exclusive designs in either planks or tiles.