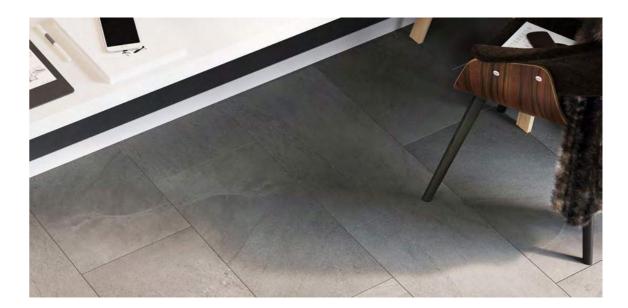

# Groovy Granite

Stone design luxury vinyl tiles echoing the natural nuances of granite.

The distinctive character of granite in greys and beiges.

Shadow

Stee

Lava

# Groovy Granite

Stone design luxury vinyl tiles echoing the natural nuances of granite.

The distinctive character of granite in greys and beiges.

298 x 603mm / 11.75" x 23.75"

Shadow

Lava