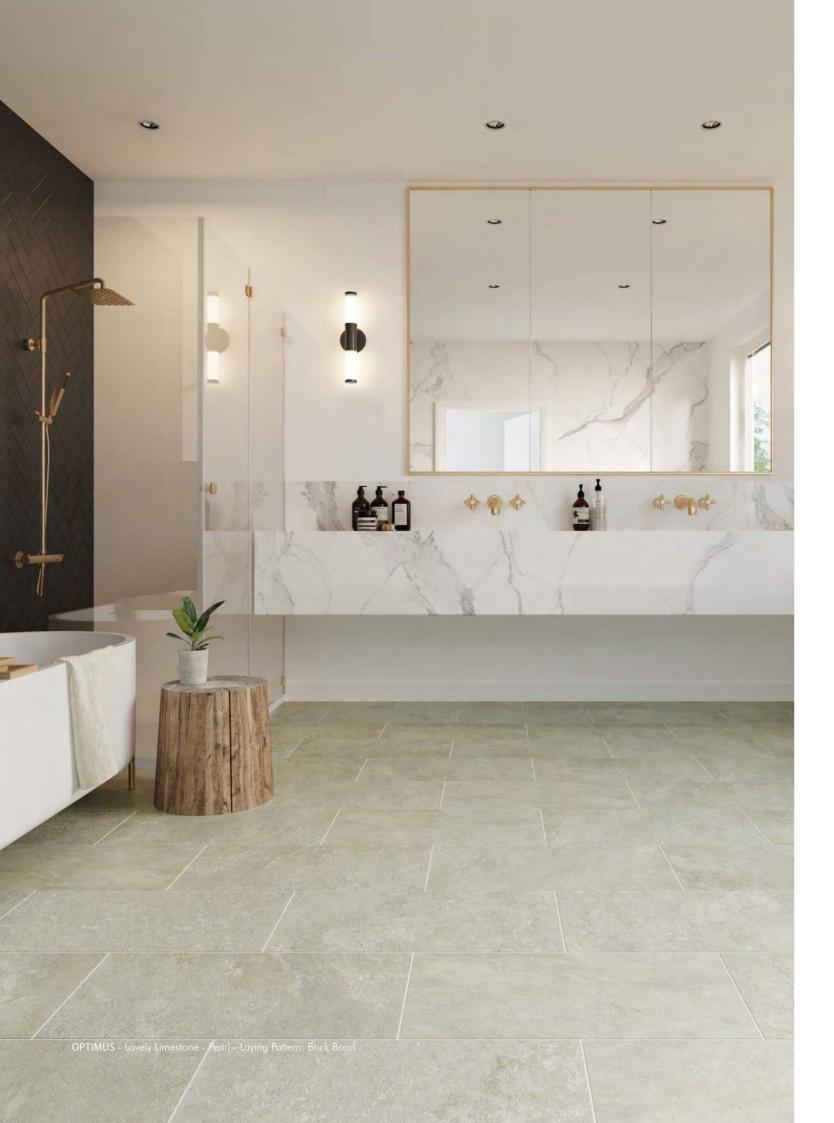

# Lovely Limestone

Stone design luxury vinyl tiles with the luminosity of limestone.

A classic stone design making a bold statement.

305 x 610mm / 12"x 24"

Pearl

Because it's waterproof, Invictus® luxury vinyl flooring is perfectly suited for your bathroom, kitchen and hall. And for any other room, naturally.

Caring for your Invictus® luxury vinyl floor is as easy as it gets: a damp mop will do. And for daily maintenance, the Invictus® Starter Pack contains all you need.

Invictus® is waterproof and therefore never out of place, not even in your kitchen, bathroom or hall.

Invictus® contributes to creating a relaxing environment. It is silent underfoot and greatly improves the acoustic qualities of your home.