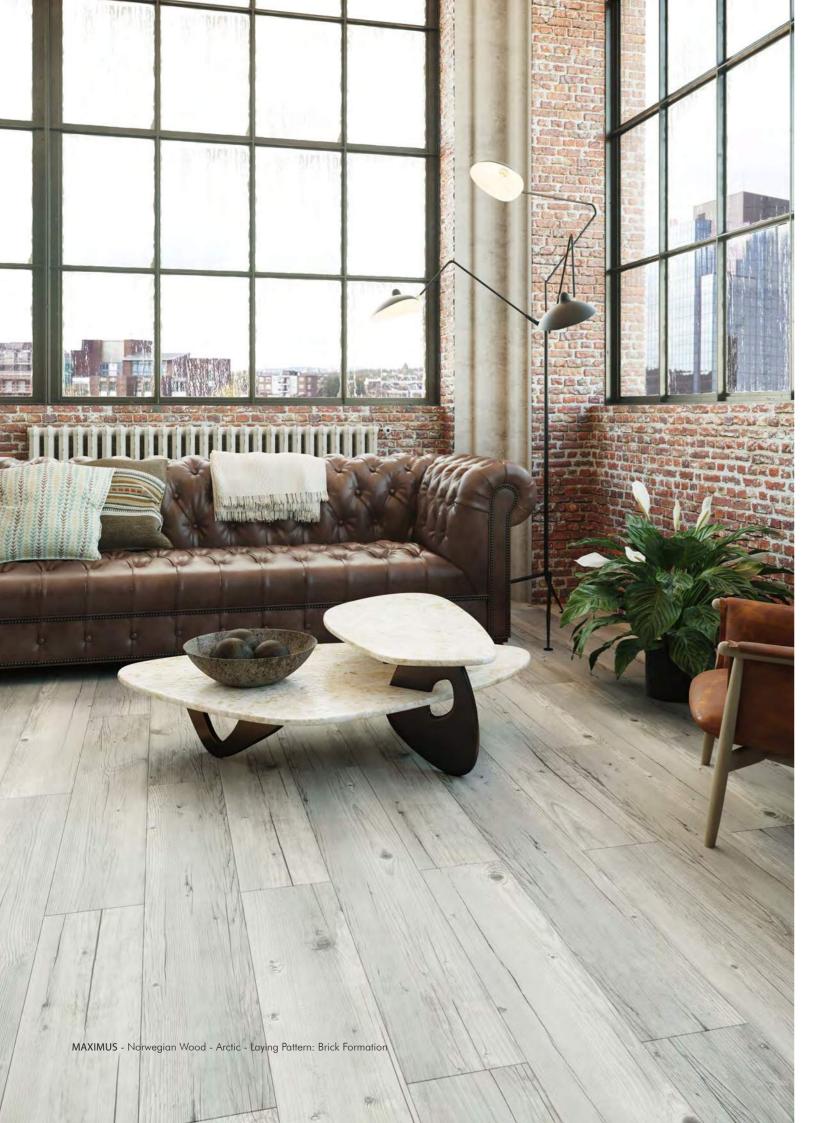

### Norwegian Wood

Pine design luxury vinyl planks with a striking character. A rustic pine pattern in multitoned colours.

178 x 1219mm / 7" x 48"

### Norwegian Wood

Pine design luxury vinyl planks with a striking character. A rustic pine pattern in multitoned colours.

178 x 1213mm / 7" x 47.75"