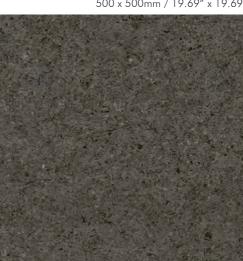

# MAXIMUS - Belgian Bluestone - Dolphin - Laying Pattern: Uniform Block

# Belgian Bluestone

Stone design luxury vinyl tiles with a nearly plain look. A delicate stone pattern with a hint of blue.

500 x 500mm / 19.69" x 19.69"

Midnight