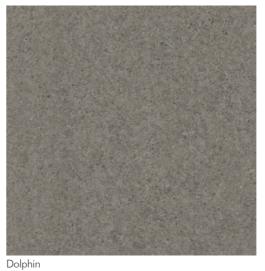

#### Overview Stone Tiles

Snowdown Slate Volcano (p.53)

Belgian Bluestone Midnight (p.37)

Urban Living Rhino (p.49)

Groovy Granite Shadow (p.35 & 67)

Concrete Crush Charcoal (p.41)

Belgian Bluestone Dolphin (p.37)

# MAXIMUS - Belgian Bluestone - Dolphin - Laying Pattern: Uniform Block

# Belgian Bluestone

Stone design luxury vinyl tiles with a nearly plain look. A delicate stone pattern with a hint of blue.

500 x 500mm / 19.69" x 19.69"

Midnight