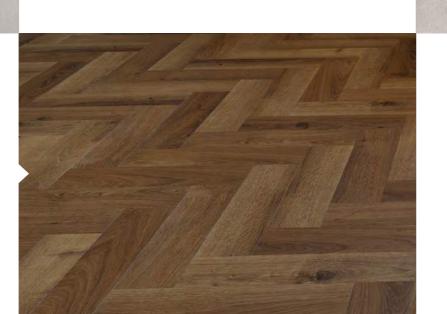

### Designers Parquet

Designers Parquet with an attractive pattern that exudes grandeur. A modern approach to a classic wood design.

228 x 1524mm / 9" x 60"

The XL planks make the best of the attractive pattern. The dimensions of the planks increase the feeling of grandeur and will not fail to impress.