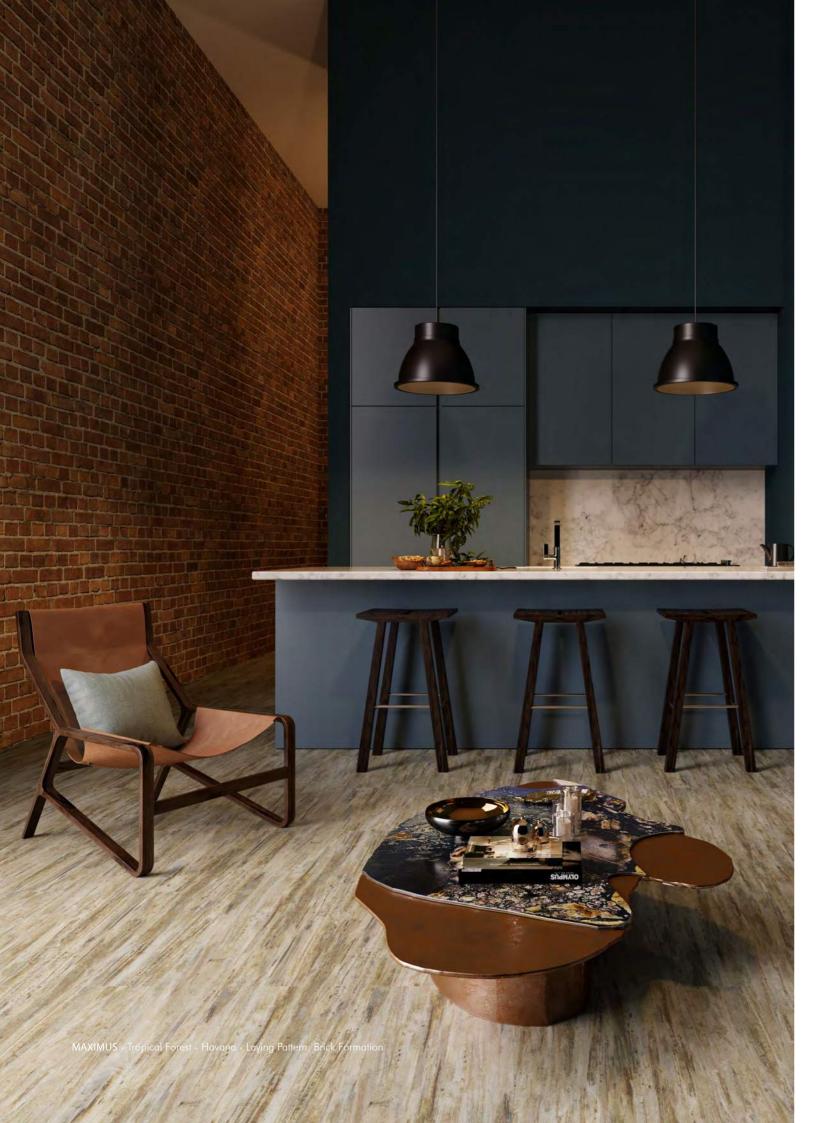

# Tropical Forest

Luxury vinyl planks with a lush and exotic vibe. A rustic banana tree leaf pattern in subtle shades.

178 x 1219mm / 7" x 48"

# MAXIMUS - Groovy Granite - Dune - Laying Pattern: Uniform Block