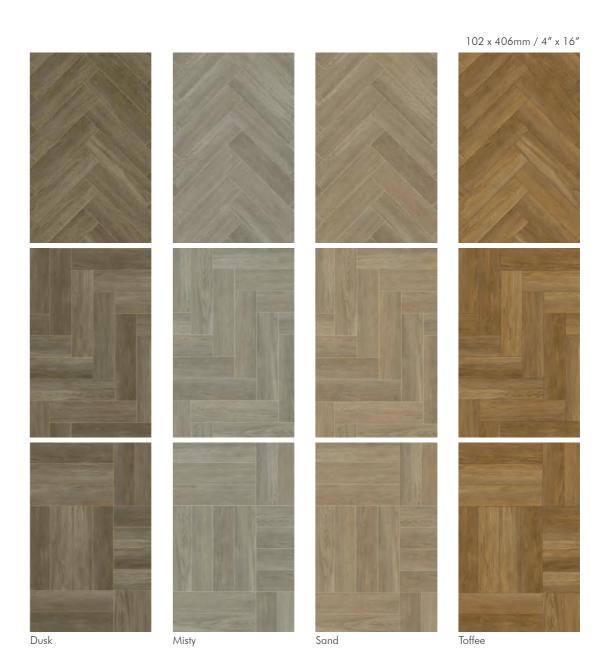

# New England Oak Parquet

Oak design luxury vinyl planks for a breezy, relaxed look. A variegated oak pattern in soft and subtle colours.

# Highland Oak Parquet

Oak design luxury vinyl planks that take you to the summit of style.

A remarkable oak pattern in rustic colours.

#### Overview Parquet Planks