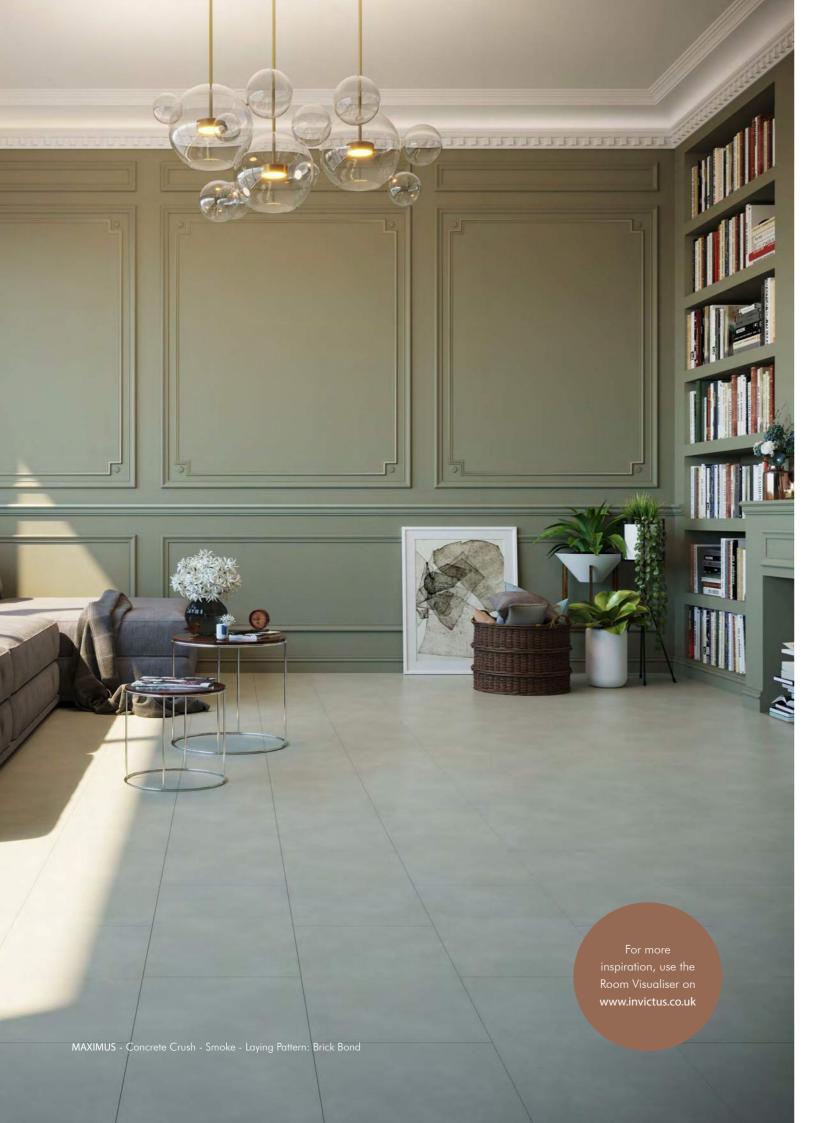

#### Concrete Crush

Stone design luxury vinyl tiles for a full blown exposed concrete look.

A modern plain tile design in a light or dark tone.

305 x 610mm / 12" x 24"

Charcoal

#### Concrete Crush

Stone design luxury vinyl tiles for a full blown exposed concrete look.

A modern plain tile design in a light or dark tone.

305 x 610mm / 12" x 24"

Smoke

Charcoal