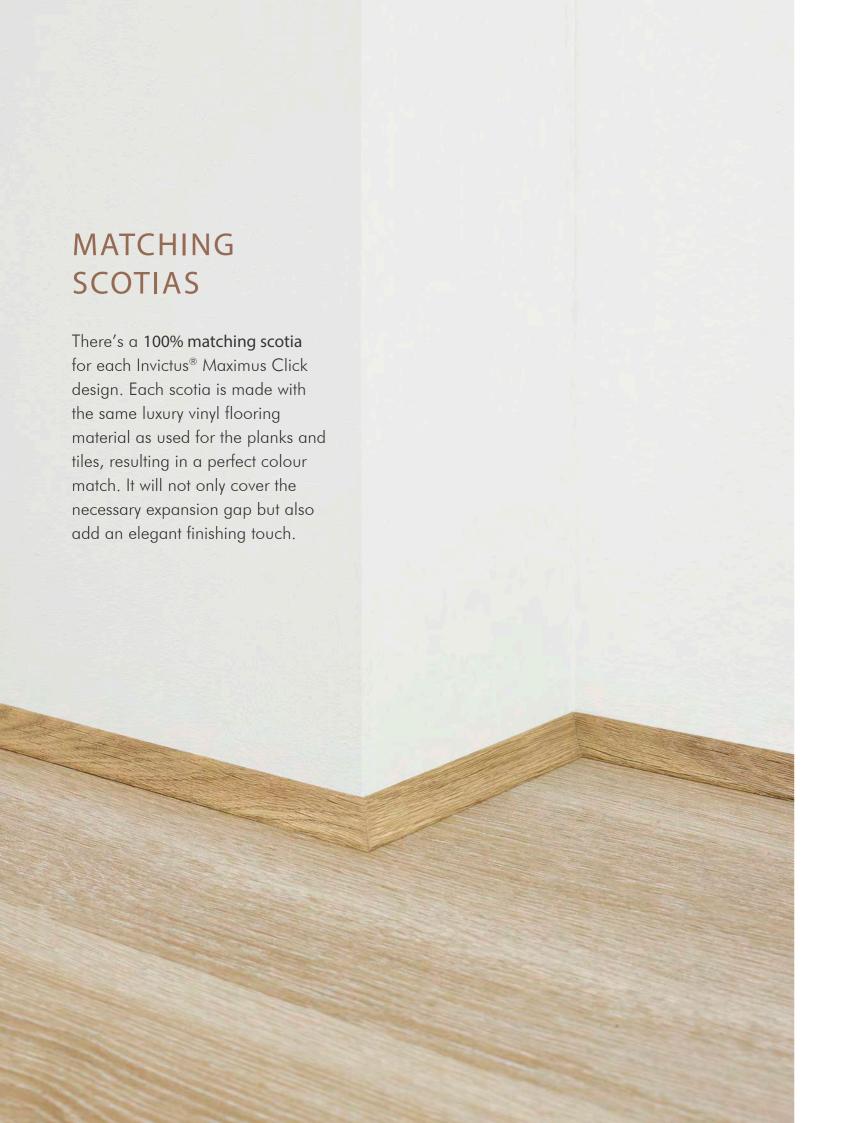

#### The advantages of Invictus® Maximus Click luxury vinyl flooring:

- Thanks to its high locking strength and dimensional stability, it is a favourite with professional installers and DIY enthusiasts alike. The click system makes the rigid wood design planks and stone look tiles easy to install – and to remove, should you wish to reuse your floor elsewhere. Installation does not require the use of specialized tools: a utility knife is all you need. There's no better choice for a quick and dust free overhaul of your floor, without using any adhesives.
- With Invictus® Maximus Click planks or tiles, preparing the subfloor is superfluous. The rigid material is very forgiving and will hide tile joints and most imperfections such as cracks and high and low spots. The result is a perfectly smooth surface.
- Invictus® Maximus Click has an attached underlay, that enhances the acoustic benefits of your floor. On top of that, the underlay helps even out subfloor imperfections.
- There's a 100% matching scotia for each Invictus® Maximus Click design. Each scotia is made with the same luxury vinyl flooring material as used for the planks and tiles, resulting in a perfect colour match. It will not only cover the necessary expansion gap but also adds an elegant finishing touch.

Grant your Invictus® Maximus Click luxury vinyl floor a high-quality finish by adding a 100% matching scotia. It will both cover the expansion gap and perfectly match the colour and design of your floor.