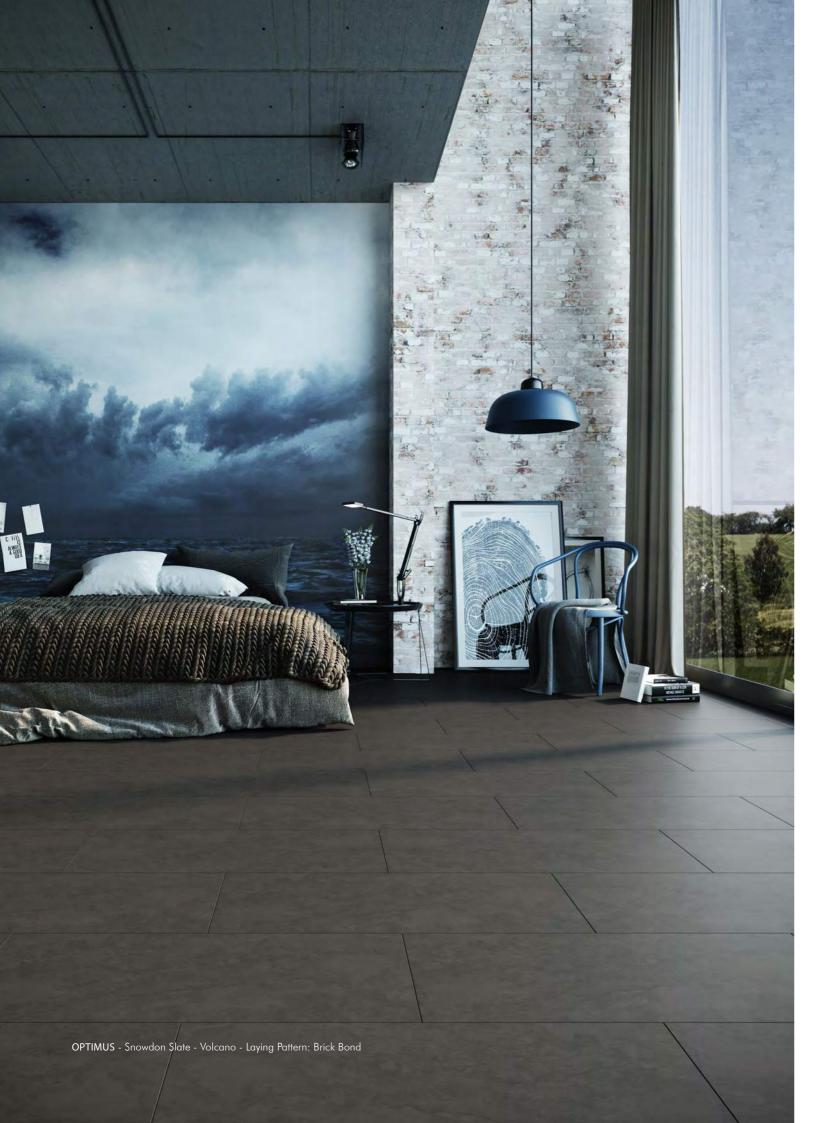

#### Snowdon Slate

Slate stone design luxury vinyl tiles in a daring dark colour.

The natural look of slate in subtle black hues.

305 x 610mm / 12" x 24"