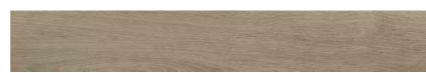

# New England Oak

Oak design luxury vinyl planks for a breezy, relaxed look. A variegated oak pattern in soft and subtle colours.

178 x 1219mm / 7" x 48"

Dusk

### Norwegian Wood

Pine design luxury vinyl planks with a striking character. A rustic pine pattern in multitoned colours.

178 x 1219mm / 7" x 48"