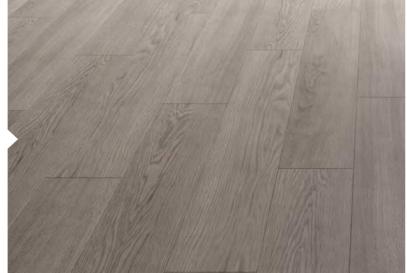

# New England Oak

Oak design luxury vinyl planks for a breezy, relaxed look. A variegated oak pattern in soft and subtle colours.

178 x 1219mm / 7" x 48"

Dusk

# Highland Oak

Oak design luxury vinyl planks that take you to the summit of style. A remarkable oak pattern in rustic colours.

178 x 1219mm / 7" x 48"

Roasted

Chocolate

Canyon

Frosted

#### French Oak

Oak design luxury vinyl planks with a dash of understated class.

A limed oak pattern in soft colours.

178 x 1219mm / 7" x 48"

Linen

Deser

oun

Almond